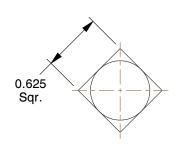

## **NOTES:**

1. DRIVE TYPE: Square Head

2. POINT TYPE : Cup 3. MATERIAL : Steel 4. FINISH : Plain

5. MEETS: ASME B18.6.2

6. ROCKWELL HARDNESS: HRC45 to HRC53

100 Grainger Parkway, Lake Forest, Illinois 60045-5201 1-(800) GRAINGER, 1-(800) 472-4643, (847) 535-1000 www.grainger.com This file and any associated information and specifications are provided for reference and evaluation purposes only, and is subject to change without notice. Grainger makes no representations, warranties or guarantees as to the appropriateness, accuracy, completeness, or suitability for any purpose, of the file, information or specifications. You are solely responsible for the use of the file, information or specifications.