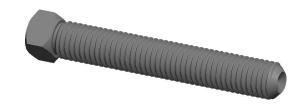

## **NOTES:**

1. DRIVE TYPE: Square Head

2. POINT TYPE : Cup 3. MATERIAL : Steel 4. FINISH : Plain

5. MEETS: ASME B18.6.2

6. ROCKWELL HARDNESS: HRC45 to HRC53

100 Grainger Parkway, Lake Forest, Illinois 60045-5201 1-(800) GRAINGER, 1-(800) 472-4643, (847) 535-1000 www.grainger.com This file and any associated information and specifications are provided for reference and evaluation purposes only, and is subject to change without notice. Grainger makes no representations, warranties or guarantees as to the appropriateness, accuracy, completeness, or suitability for any purpose, of the file, information or specifications. You are solely responsible for the use of the file, information or specifications.

0.99

COMPONENT

Set Screw

31KC97

Socket Set Screw, Cup, 5/8-11x4, PK5

SHEET

UNIT

INCH