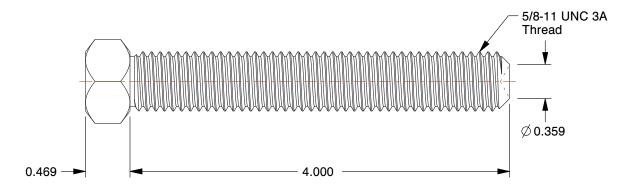

## **NOTES:**

1. DRIVE TYPE: Square Head

2. POINT TYPE : Cup 3. MATERIAL : Steel 4. FINISH : Plain

5. MEETS: ASME B18.6.2

6. ROCKWELL HARDNESS: HRC45 to HRC53

100 Grainger Parkway, Lake Forest, Illinois 60045-5201 1-(800) GRAINGER, 1-(800) 472-4643, (847) 535-1000 www.grainger.com This file and any associated information and specifications are provided for reference and evaluation purposes only, and is subject to change without notice. Grainger makes no representations, warranties or guarantees as to the appropriateness, accuracy, completeness, or suitability for any purpose, of the file, information or specifications. You are solely responsible for the use of the file, information or specifications.

0.99

COMPONENT

Set Screw

31KC97

Socket Set Screw, Cup, 5/8-11x4, PK5

SHEET

UNIT

INCH