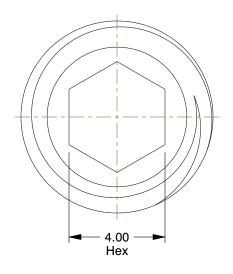

## NOTES:

- DRIVE TYPE : Hex Socket
  POINT TYPE : Knurled Cup
  MATERIAL : Alloy Steel
  FINISH : Black Oxide
  POINT MATERIAL : Alloy Steel
  ROCKWELL HARDNESS : HRC45 to HRC53
- 7. MEETS : D916K

|                                                                                                                                  |                                                                                                                                                                                                                  |                                                                                                                                          |      |                     | 001 00101                                   |        |  |
|----------------------------------------------------------------------------------------------------------------------------------|------------------------------------------------------------------------------------------------------------------------------------------------------------------------------------------------------------------|------------------------------------------------------------------------------------------------------------------------------------------|------|---------------------|---------------------------------------------|--------|--|
| <b>GRAINGER</b>                                                                                                                  | R This file and any associated information and specifications<br>are provided for reference and evaluation purposes only,<br>GRAINGER. It contains confide                                                       |                                                                                                                                          |      | 31JZ26              |                                             | UNIT   |  |
| 100 Grainger Parkway, Lake Forest, Illinois 60045-5201<br>1-(800) GRAINGER, 1-(800) 472-4643, (847) 535-1000<br>www.grainger.com | and is subject to change without notice. Grainger makes<br>no representations, warranties or guarantees as to the                                                                                                | proprietary information that is<br>GRAINGER property. Do not disclose<br>to or duplicate for others except<br>as authorized by GRAINGER. |      |                     |                                             | MM     |  |
|                                                                                                                                  | appropriateness, accuracy, completeness, or suitability<br>for any purpose, of the file, information or specifications.<br>You are solely responsible for the use of the file,<br>information or specifications. |                                                                                                                                          |      |                     |                                             | SHEET  |  |
|                                                                                                                                  |                                                                                                                                                                                                                  | SCALE                                                                                                                                    | 6.35 | Set Screw, AST, M8> | t Screw, AST, M8x1.25mm, K Cup, 10mm, PK100 | 1 of 1 |  |