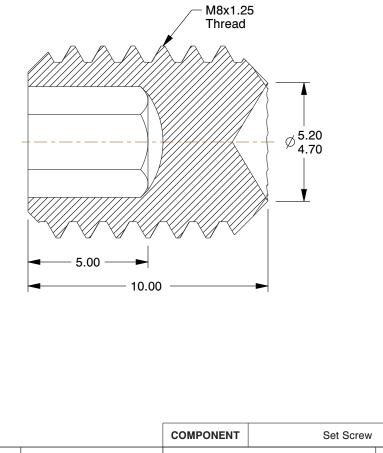

## NOTES:

- DRIVE TYPE : Hex Socket
  POINT TYPE : Knurled Cup
  MATERIAL : Alloy Steel
  FINISH : Black Oxide
  POINT MATERIAL : Alloy Steel
  ROCKWELL HARDNESS : HRC45 to HRC53
- 7. MEETS : D916K

|                                                                                                                                  |                                                                                                                                                                                                                  |                                                                                                                                          |      |                     | 001 00101                                   |        |  |
|----------------------------------------------------------------------------------------------------------------------------------|------------------------------------------------------------------------------------------------------------------------------------------------------------------------------------------------------------------|------------------------------------------------------------------------------------------------------------------------------------------|------|---------------------|---------------------------------------------|--------|--|
| <b>GRAINGER</b>                                                                                                                  | R This file and any associated information and specifications<br>are provided for reference and evaluation purposes only,<br>GRAINGER. It contains confide                                                       |                                                                                                                                          |      | 31JZ26              |                                             | UNIT   |  |
| 100 Grainger Parkway, Lake Forest, Illinois 60045-5201<br>1-(800) GRAINGER, 1-(800) 472-4643, (847) 535-1000<br>www.grainger.com | and is subject to change without notice. Grainger makes<br>no representations, warranties or guarantees as to the                                                                                                | proprietary information that is<br>GRAINGER property. Do not disclose<br>to or duplicate for others except<br>as authorized by GRAINGER. |      |                     |                                             | MM     |  |
|                                                                                                                                  | appropriateness, accuracy, completeness, or suitability<br>for any purpose, of the file, information or specifications.<br>You are solely responsible for the use of the file,<br>information or specifications. |                                                                                                                                          |      |                     |                                             | SHEET  |  |
|                                                                                                                                  |                                                                                                                                                                                                                  | SCALE                                                                                                                                    | 6.35 | Set Screw, AST, M8> | t Screw, AST, M8x1.25mm, K Cup, 10mm, PK100 | 1 of 1 |  |