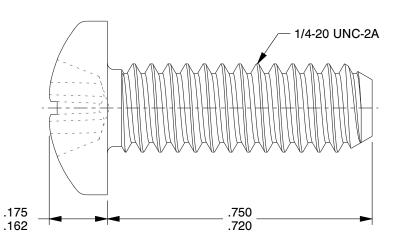

3.68

SCALE

COMPONENT

Machine Screw, Phillips

31JU91

Mach Screw, Pan, 1/4-20x3/4 L, PK50

SHEET 1 of 1

UNIT