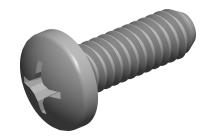

## NOTES:

1. HEAD TYPE: Pan Head

2. MATERIAL: 18-8 (304) Stainless Steel

3. FINISH: Plain

4. STANDARD: Meets/Exceeds ANSI/ASME B18.6.107

5. PACKAGE QTY: 50

SCALE 1:1