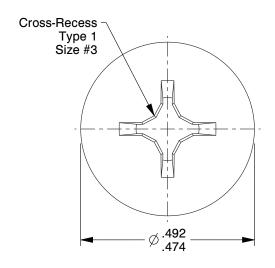

## NOTES:

1. HEAD TYPE: Pan Head

2. MATERIAL: 18-8 (304) Stainless Steel

3. FINISH: Plain

4. STANDARD: Meets/Exceeds ANSI/ASME B18.6.107

5. PACKAGE QTY: 50

SCALE 1:1