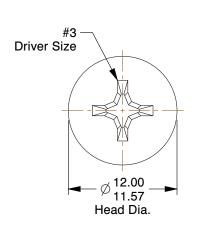

## **NOTES:**

1. HEAD TYPE: Raised Cheese
2. MATERIAL: Property Class 4.8 Steel

3. FINISH: Zinc Plated 4. DRIVE TYPE: Phillips

100 Grainger Parkway, Lake Forest, Illinois 60045-5201 1-(800) GRAINGER, 1-(800) 472-4643, (847) 535-1000 www.grainger.com This file and any associated information and specifications are provided for reference and evaluation purposes only, and is subject to change without notice. Grainger makes no representations, warranties or guarantees as to the appropriateness, accuracy, completeness, or suitability for any purpose, of the file, information or specifications.