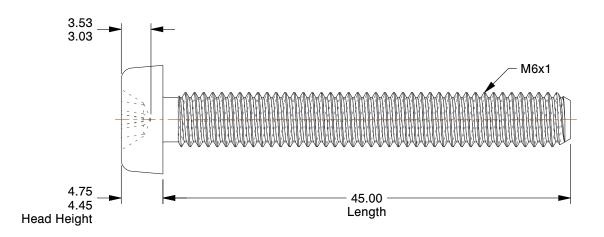

## **NOTES:**

1. HEAD TYPE: Raised Cheese
2. MATERIAL: Property Class 4.8 Steel

3. FINISH: Zinc Plated 4. DRIVE TYPE: Phillips

100 Grainger Parkway, Lake Forest, Illinois 60045-5201 1-(800) GRAINGER, 1-(800) 472-4643, (847) 535-1000 www.grainger.com This file and any associated information and specifications are provided for reference and evaluation purposes only, and is subject to change without notice. Grainger makes no representations, warranties or guarantees as to the appropriateness, accuracy, completeness, or suitability for any purpose, of the file, information or specifications.

SCALE

2.40

COMPONENT

Machine Screw

31JP80

Mach Screw, Pan, M6 x 1 x 45 L, PK50

SHEET

UNIT