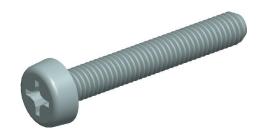

## **NOTES:**

1. HEAD TYPE : Raised Cheese 2. MATERIAL : Property Class 4.8 Steel

3. FINISH: Zinc Plated 4. DRIVE TYPE: Phillips

100 Grainger Parkway, Lake Forest, Illinois 60045-5201 1-(800) GRAINGER, 1-(800) 472-4643, (847) 535-1000 www.grainger.com This file and any associated information and specifications are provided for reference and evaluation purposes only, and is subject to change without notice. Grainger makes no representations, warranties or guarantees as to the appropriateness, accuracy, completeness, or suitability for any purpose, of the file, information or specifications.

SCALE

2.54

COMPONENT

Machine Screw

31JP79

Mach Screw, Pan, M6 x 1 x 40 L, PK50

SHEET 1 of 1

UNIT