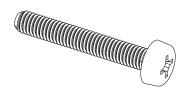

## **NOTES:**

1. HEAD TYPE : Raised Cheese 2. MATERIAL : Property Class 4.8 Steel

3. FINISH: Zinc Plated 4. DRIVE TYPE: Phillips

100 Grainger Parkway, Lake Forest, Illinois 60045-5201 1-(800) GRAINGER, 1-(800) 472-4643, (847) 535-1000 www.grainger.com This file and any associated information and specifications are provided for reference and evaluation purposes only, and is subject to change without notice. Grainger makes no representations, warranties or guarantees as to the appropriateness, accuracy, completeness, or suitability for any purpose, of the file, information or specifications.

SCALE

2.54

COMPONENT

Machine Screw

31JP79

Mach Screw, Pan, M6 x 1 x 40 L, PK50

SHEET 1 of 1

UNIT