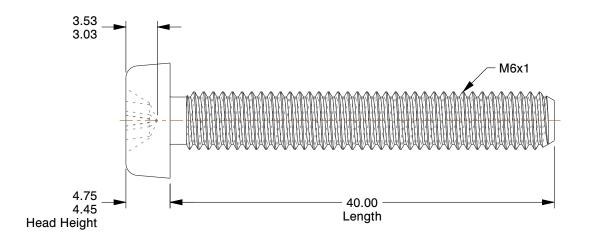

## **NOTES:**

1. HEAD TYPE : Raised Cheese 2. MATERIAL : Property Class 4.8 Steel

3. FINISH: Zinc Plated 4. DRIVE TYPE: Phillips

100 Grainger Parkway, Lake Forest, Illinois 60045-5201 1-(800) GRAINGER, 1-(800) 472-4643, (847) 535-1000 www.grainger.com This file and any associated information and specifications are provided for reference and evaluation purposes only, and is subject to change without notice. Grainger makes no representations, warranties or guarantees as to the appropriateness, accuracy, completeness, or suitability for any purpose, of the file, information or specifications.

SCALE

2.54

COMPONENT

Machine Screw

31JP79

Mach Screw, Pan, M6 x 1 x 40 L, PK50

SHEET 1 of 1

UNIT