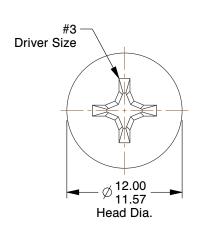

## **NOTES:**

1. HEAD TYPE : Raised Cheese 2. MATERIAL : Property Class 4.8 Steel

3. FINISH: Zinc Plated 4. DRIVE TYPE: Phillips

100 Grainger Parkway, Lake Forest, Illinois 60045-5201 1-(800) GRAINGER, 1-(800) 472-4643, (847) 535-1000 www.grainger.com This file and any associated information and specifications are provided for reference and evaluation purposes only, and is subject to change without notice. Grainger makes no representations, warranties or guarantees as to the appropriateness, accuracy, completeness, or suitability for any purpose, of the file, information or specifications.

SCALE

2.54

COMPONENT

Machine Screw

31JP79

Mach Screw, Pan, M6 x 1 x 40 L, PK50

SHEET 1 of 1

UNIT