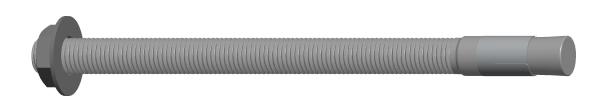

## NOTES:

Anchor Type: Wedge Anchor
Anchor Material: Stainless Steel

3. Anchor Finish: Plain4. Package Quantity: 25. Min. Embedment: 3.256. Max. Work Thickness: 4

7. Ultimate Tension in 4000 PSI Concrete (Lb.): 11880

8. Seismic Approved : No 9. Includes: Nut and Washer

100 Grainger Parkway, Lake Forest, Illinois 60045-5201 1-(800) GRAINGER, 1-(800) 472-4643, (847) 535-1000 www.grainger.com This file and any associated information and specifications are provided for reference and evaluation purposes only, and is subject to change without notice. Grainger makes no representations, warranties or guarantees as to the appropriateness, accuracy, completeness, or suitability for any purpose, of the file, information or specifications. You are solely responsible for the use of the file, information or specifications.

.48

SCALE

31JP67

COMPONENT

INCH

SHEET

Wedge Anchor

Wedge Anchor,303/304 SS,3/4" D,12" L,PK2