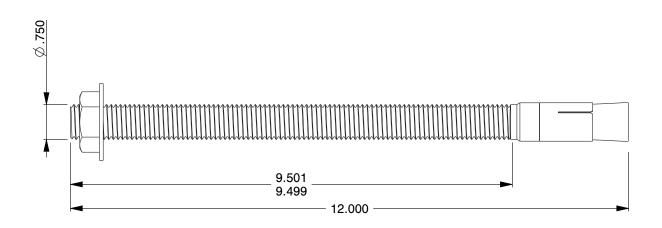

## NOTES:

Anchor Type: Wedge Anchor
Anchor Material: Stainless Steel

3. Anchor Finish: Plain4. Package Quantity: 25. Min. Embedment: 3.256. Max. Work Thickness: 4

7. Ultimate Tension in 4000 PSI Concrete (Lb.): 11880

8. Seismic Approved : No 9. Includes: Nut and Washer

100 Grainger Parkway, Lake Forest, Illinois 60045-5201 1-(800) GRAINGER, 1-(800) 472-4643, (847) 535-1000 www.grainger.com This file and any associated information and specifications are provided for reference and evaluation purposes only, and is subject to change without notice. Grainger makes no representations, warranties or guarantees as to the appropriateness, accuracy, completeness, or suitability for any purpose, of the file, information or specifications. You are solely responsible for the use of the file, information or specifications.

.48

SCALE

31JP67

COMPONENT

INCH

SHEET

Wedge Anchor

Wedge Anchor,303/304 SS,3/4" D,12" L,PK2