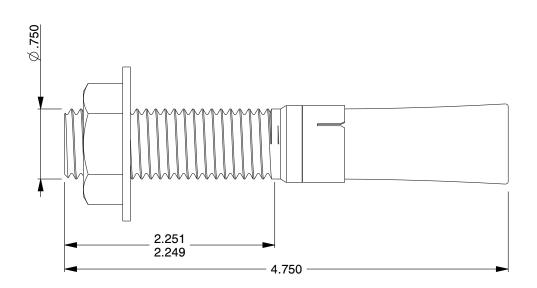

## NOTES:

1. Anchor Type: Wedge Anchor 2. Anchor Material: Stainless Steel

3. Anchor Finish: Plain 4. Package Quantity: 2 5. Min. Embedment: 3.25 6. Max. Work Thickness: 1

7. Ultimate Tension in 4000 PSI Concrete (Lb.): 11880

8. Seismic Approved : No 9. Includes: Nut and Washer

100 Grainger Parkway, Lake Forest, Illinois 60045-5201 1-(800) GRAINGER, 1-(800) 472-4643, (847) 535-1000 www.grainger.com

This file and any associated information and specifications are provided for reference and evaluation purposes only, and is subject to change without notice. Grainger makes no representations, warranties or guarantees as to the appropriateness, accuracy, completeness, or suitability for any purpose, of the file, information or specifications. You are solely responsible for the use of the file, information or specifications.

SCALE

31JP63

COMPONENT

UNIT INCH SHEET

1 of 1

Wedge Anchor

Wedge Anchr,303/304 SS,3/4"D,4-3/4"L,PK2 .97