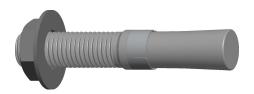

## NOTES:

1. Anchor Type: Wedge Anchor 2. Anchor Material: Stainless Steel

3. Anchor Finish: Plain 4. Package Quantity: 2 5. Min. Embedment: 3.25 6. Max. Work Thickness: 1

7. Ultimate Tension in 4000 PSI Concrete (Lb.): 11880

8. Seismic Approved : No 9. Includes: Nut and Washer

100 Grainger Parkway, Lake Forest, Illinois 60045-5201 1-(800) GRAINGER, 1-(800) 472-4643, (847) 535-1000 www.grainger.com

This file and any associated information and specifications are provided for reference and evaluation purposes only, and is subject to change without notice. Grainger makes no representations, warranties or guarantees as to the appropriateness, accuracy, completeness, or suitability for any purpose, of the file, information or specifications. You are solely responsible for the use of the file, information or specifications.

SCALE

31JP63

COMPONENT

UNIT INCH SHEET

1 of 1

Wedge Anchor

Wedge Anchr,303/304 SS,3/4"D,4-3/4"L,PK2 .97