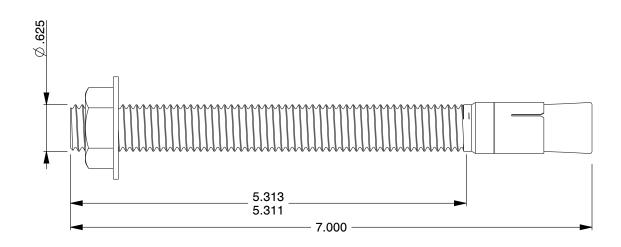

## NOTES:

Anchor Type: Wedge Anchor
Anchor Material: Stainless Steel

3. Anchor Finish: Plain4. Package Quantity: 25. Min. Embedment: 2.756. Max. Work Thickness: 3.125

7. Ultimate Tension in 4000 PSI Concrete (Lb.): 7480

8. Seismic Approved : No 9. Includes: Nut and Washer

100 Grainger Parkway, Lake Forest, Illinois 60045-5201 1-(800) GRAINGER, 1-(800) 472-4643, (847) 535-1000 www.grainger.com This file and any associated information and specifications are provided for reference and evaluation purposes only, and is subject to change without notice. Grainger makes no representations, warranties or guarantees as to the appropriateness, accuracy, completeness, or suitability for any purpose, of the file, information or specifications. You are solely responsible for the use of the file, information or specifications.

SCALE .78

31JP61

COMPONENT

P61 INCH

Wedge Anchor

Wedge Anchor,303/304 SS,5/8" D,7" L,PK2

1 of 1

SHEET