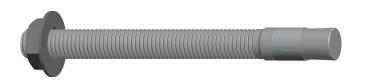

## NOTES:

Anchor Type: Wedge Anchor
Anchor Material: Stainless Steel

3. Anchor Finish: Plain4. Package Quantity: 25. Min. Embedment: 2.756. Max. Work Thickness: 3.125

7. Ultimate Tension in 4000 PSI Concrete (Lb.): 7480

8. Seismic Approved : No 9. Includes: Nut and Washer

100 Grainger Parkway, Lake Forest, Illinois 60045-5201 1-(800) GRAINGER, 1-(800) 472-4643, (847) 535-1000 www.grainger.com This file and any associated information and specifications are provided for reference and evaluation purposes only, and is subject to change without notice. Grainger makes no representations, warranties or guarantees as to the appropriateness, accuracy, completeness, or suitability for any purpose, of the file, information or specifications. You are solely responsible for the use of the file, information or specifications.