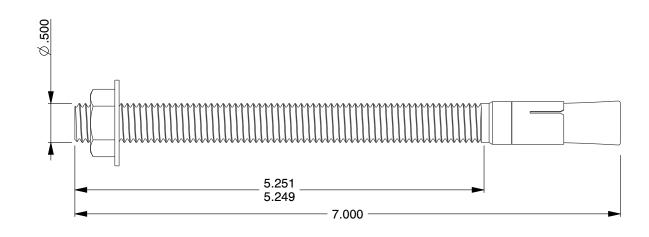

## NOTES:

1. Anchor Type: Wedge Anchor 2. Anchor Material: Stainless Steel

3. Anchor Finish: Plain 4. Package Quantity: 5 5. Min. Embedment: 2.25 6. Max. Work Thickness: 3.125

7. Ultimate Tension in 4000 PSI Concrete (Lb.): 5280

8. Seismic Approved : No 9. Includes: Nut and Washer

100 Grainger Parkway, Lake Forest, Illinois 60045-5201 1-(800) GRAINGER, 1-(800) 472-4643, (847) 535-1000 www.grainger.com

This file and any associated information and specifications are provided for reference and evaluation purposes only, and is subject to change without notice. Grainger makes no representations, warranties or guarantees as to the appropriateness, accuracy, completeness, or suitability for any purpose, of the file, information or specifications. You are solely responsible for the use of the file, information or specifications.

## 31JP57

COMPONENT

Wedge Anchor,303/304 SS,1/2" D,7" L,PK5

Wedge Anchor UNIT

> INCH SHEET

1 of 1