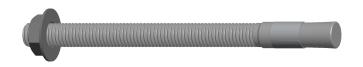

## NOTES:

1. Anchor Type: Wedge Anchor 2. Anchor Material: Stainless Steel

3. Anchor Finish: Plain 4. Package Quantity: 5 5. Min. Embedment: 2.25 6. Max. Work Thickness: 3.125

7. Ultimate Tension in 4000 PSI Concrete (Lb.): 5280

8. Seismic Approved : No 9. Includes: Nut and Washer

100 Grainger Parkway, Lake Forest, Illinois 60045-5201 1-(800) GRAINGER, 1-(800) 472-4643, (847) 535-1000 www.grainger.com

This file and any associated information and specifications are provided for reference and evaluation purposes only, and is subject to change without notice. Grainger makes no representations, warranties or guarantees as to the appropriateness, accuracy, completeness, or suitability for any purpose, of the file, information or specifications. You are solely responsible for the use of the file, information or specifications.

## 31JP57

COMPONENT

Wedge Anchor,303/304 SS,1/2" D,7" L,PK5

Wedge Anchor UNIT

> INCH SHEET

1 of 1