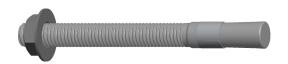

## NOTES:

1. Anchor Type: Wedge Anchor 2. Anchor Material: Stainless Steel

3. Anchor Finish: Plain 4. Package Quantity: 5 5. Min. Embedment: 2.25 6. Max. Work Thickness: 2

7. Ultimate Tension in 4000 PSI Concrete (Lb.): 5280

8. Seismic Approved : No 9. Includes: Nut and Washer

100 Grainger Parkway, Lake Forest, Illinois 60045-5201 1-(800) GRAINGER, 1-(800) 472-4643, (847) 535-1000 www.grainger.com

This file and any associated information and specifications are provided for reference and evaluation purposes only, and is subject to change without notice. Grainger makes no representations, warranties or quarantees as to the appropriateness, accuracy, completeness, or suitability for any purpose, of the file, information or specifications. You are solely responsible for the use of the file, information or specifications.