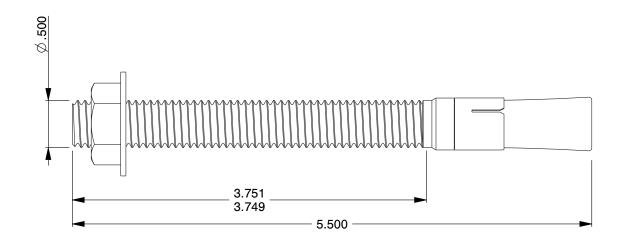

## NOTES:

1. Anchor Type: Wedge Anchor 2. Anchor Material: Stainless Steel

3. Anchor Finish: Plain 4. Package Quantity: 5 5. Min. Embedment: 2.25 6. Max. Work Thickness: 2

7. Ultimate Tension in 4000 PSI Concrete (Lb.): 5280

8. Seismic Approved : No 9. Includes: Nut and Washer

100 Grainger Parkway, Lake Forest, Illinois 60045-5201 1-(800) GRAINGER, 1-(800) 472-4643, (847) 535-1000 www.grainger.com

This file and any associated information and specifications are provided for reference and evaluation purposes only, and is subject to change without notice. Grainger makes no representations, warranties or quarantees as to the appropriateness, accuracy, completeness, or suitability for any purpose, of the file, information or specifications. You are solely responsible for the use of the file, information or specifications.

31JP56

UNIT INCH SHEET

1 of 1

Wedge Anchor

Wedge Anchr,303/304 SS,1/2"D,5-1/2"L,PK5 .98

COMPONENT

SCALE