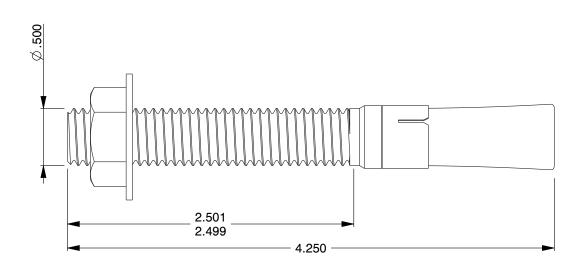

## NOTES:

Anchor Type: Wedge Anchor
 Anchor Material: Stainless Steel

3. Anchor Finish: Plain4. Package Quantity: 105. Min. Embedment: 2.256. Max. Work Thickness: 0.75

7. Ultimate Tension in 4000 PSI Concrete (Lb.): 5280

8. Seismic Approved : No9. Includes: Nut and Washer

100 Grainger Parkway, Lake Forest, Illinois 60045-5201 1-(800) GRAINGER, 1-(800) 472-4643, (847) 535-1000 www.grainger.com This file and any associated information and specifications are provided for reference and evaluation purposes only, and is subject to change without notice. Grainger makes no representations, warranties or guarantees as to the appropriateness, accuracy, completeness, or suitability for any purpose, of the file, information or specifications.

1.19

SCALE

31JP55

Wedge Anchor,SS,1/2" Dia.,4-1/4" L,PK10

COMPONENT

UNIT
INCH
SHEET
-1/4" L,PK10

1 of 1