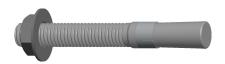

## NOTES:

Anchor Type: Wedge Anchor
 Anchor Material: Stainless Steel

3. Anchor Finish: Plain4. Package Quantity: 105. Min. Embedment: 2.256. Max. Work Thickness: 0.75

7. Ultimate Tension in 4000 PSI Concrete (Lb.): 5280

8. Seismic Approved : No9. Includes: Nut and Washer

100 Grainger Parkway, Lake Forest, Illinois 60045-5201 1-(800) GRAINGER, 1-(800) 472-4643, (847) 535-1000 www.grainger.com This file and any associated information and specifications are provided for reference and evaluation purposes only, and is subject to change without notice. Grainger makes no representations, warranties or guarantees as to the appropriateness, accuracy, completeness, or suitability for any purpose, of the file, information or specifications.

1.19

SCALE

31JP55

Wedge Anchor,SS,1/2" Dia.,4-1/4" L,PK10

COMPONENT

UNIT
INCH
SHEET
-1/4" L,PK10

1 of 1