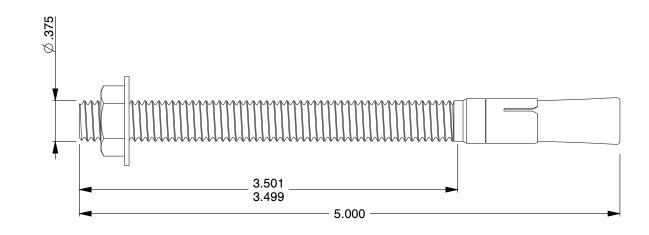

## NOTES:

1. Anchor Type: Wedge Anchor 2. Anchor Material: Stainless Steel

3. Anchor Finish: Plain 4. Package Quantity: 10 5. Min. Embedment: 1.5

6. Max. Work Thickness: 2.375

7. Ultimate Tension in 4000 PSI Concrete (Lb.): 3300

8. Seismic Approved : No 9. Includes: Nut and Washer

100 Grainger Parkway, Lake Forest, Illinois 60045-5201 1-(800) GRAINGER, 1-(800) 472-4643, (847) 535-1000 www.grainger.com

This file and any associated information and specifications are provided for reference and evaluation purposes only, and is subject to change without notice. Grainger makes no representations, warranties or guarantees as to the appropriateness, accuracy, completeness, or suitability for any purpose, of the file, information or specifications. You are solely responsible for the use of the file, information or specifications.

SCALE 1.13 31JP52

COMPONENT

Wedge Anchor,303/304 SS,3/8" D,5" L,PK10

INCH SHEET

1 of 1

UNIT

Wedge Anchor