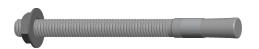

## NOTES:

1. Anchor Type: Wedge Anchor 2. Anchor Material: Stainless Steel

3. Anchor Finish: Plain 4. Package Quantity: 10 5. Min. Embedment: 1.5

6. Max. Work Thickness: 2.375

7. Ultimate Tension in 4000 PSI Concrete (Lb.): 3300

8. Seismic Approved : No 9. Includes: Nut and Washer

100 Grainger Parkway, Lake Forest, Illinois 60045-5201 1-(800) GRAINGER, 1-(800) 472-4643, (847) 535-1000 www.grainger.com

This file and any associated information and specifications are provided for reference and evaluation purposes only, and is subject to change without notice. Grainger makes no representations, warranties or guarantees as to the appropriateness, accuracy, completeness, or suitability for any purpose, of the file, information or specifications. You are solely responsible for the use of the file, information or specifications.

SCALE 1.13 31JP52

COMPONENT

Wedge Anchor,303/304 SS,3/8" D,5" L,PK10

INCH SHEET

1 of 1

UNIT

Wedge Anchor