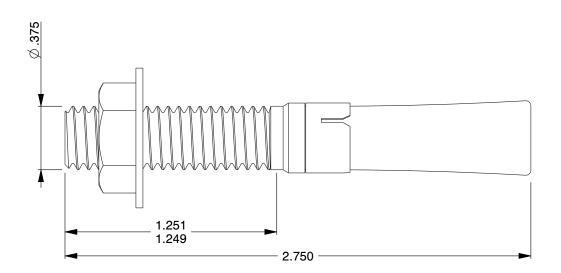

## NOTES:

1. Anchor Type: Wedge Anchor 2. Anchor Material: Stainless Steel

3. Anchor Finish: Plain 4. Package Quantity: 25 5. Min. Embedment: 1.5

6. Max. Work Thickness: 0.375

7. Ultimate Tension in 4000 PSI Concrete (Lb.): 3300

8. Seismic Approved: No 9. Includes: Nut and Washer

100 Grainger Parkway, Lake Forest, Illinois 60045-5201 1-(800) GRAINGER, 1-(800) 472-4643, (847) 535-1000 www.grainger.com

This file and any associated information and specifications are provided for reference and evaluation purposes only, and is subject to change without notice. Grainger makes no representations, warranties or quarantees as to the appropriateness, accuracy, completeness, or suitability for any purpose, of the file, information or specifications. You are solely responsible for the use of the file, information or specifications.

COMPONENT

1.76

31JP49

Wedge Anchor, SS, 3/8" Dia., 2-3/4" L, PK25

Wedge Anchor UNIT INCH SHEET

1 of 1