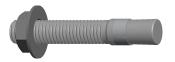

## NOTES:

Anchor Type: Wedge Anchor
 Anchor Material: Stainless Steel

3. Anchor Finish: Plain4. Package Quantity: 505. Min. Embedment: 1.1256. Max. Work Thickness: 1.375

7. Ultimate Tension in 4000 PSI Concrete (Lb.): 1870

8. Seismic Approved : No9. Includes: Nut and Washer

100 Grainger Parkway, Lake Forest, Illinois 60045-5201 1-(800) GRAINGER, 1-(800) 472-4643, (847) 535-1000 www.grainger.com This file and any associated information and specifications are provided for reference and evaluation purposes only, and is subject to change without notice. Grainger makes no representations, warranties or guarantees as to the appropriateness, accuracy, completeness, or suitability for any purpose, of the file, information or specifications.