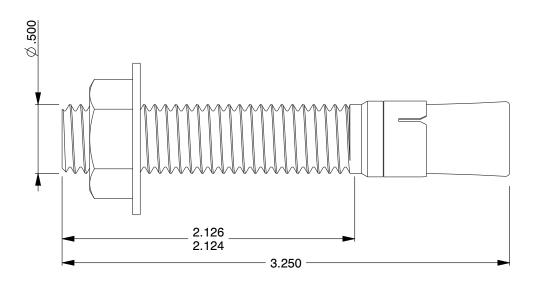

## NOTES:

Anchor Type: Wedge Anchor
 Anchor Material: Stainless Steel

3. Anchor Finish: Plain4. Package Quantity: 505. Min. Embedment: 1.1256. Max. Work Thickness: 1.375

7. Ultimate Tension in 4000 PSI Concrete (Lb.): 1870

8. Seismic Approved : No9. Includes: Nut and Washer

100 Grainger Parkway, Lake Forest, Illinois 60045-5201 1-(800) GRAINGER, 1-(800) 472-4643, (847) 535-1000 www.grainger.com This file and any associated information and specifications are provided for reference and evaluation purposes only, and is subject to change without notice. Grainger makes no representations, warranties or guarantees as to the appropriateness, accuracy, completeness, or suitability for any purpose, of the file, information or specifications.

**SCALE** 1.43

31JP46

Wedge Anchor

UNIT
INCH
SHEET

1 of 1

Wedge Anchor,SS,1/4" Dia.,3-1/4" L,PK50

COMPONENT