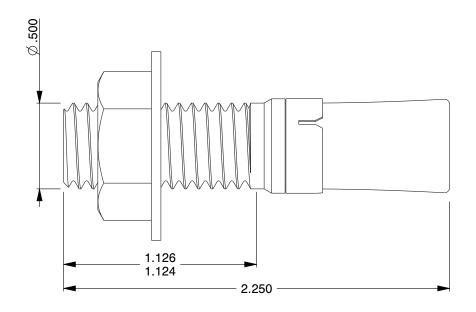

## NOTES:

Anchor Type: Wedge Anchor
 Anchor Material: Stainless Steel

3. Anchor Finish: Plain4. Package Quantity: 505. Min. Embedment: 1.1256. Max. Work Thickness: 0.375

7. Ultimate Tension in 4000 PSI Concrete (Lb.): 1870

8. Seismic Approved : No9. Includes: Nut and Washer

100 Grainger Parkway, Lake Forest, Illinois 60045-5201 1-(800) GRAINGER, 1-(800) 472-4643, (847) 535-1000 www.grainger.com This file and any associated information and specifications are provided for reference and evaluation purposes only, and is subject to change without notice. Grainger makes no representations, warranties or guarantees as to the appropriateness, accuracy, completeness, or suitability for any purpose, of the file, information or specifications. You are solely responsible for the use of the file, information or specifications.

31JP45

COMPONENT

Wedge Anchor, SS, 1/4" Dia., 2-1/4" L, PK50

UNIT
INCH
SHEET
1 of 1