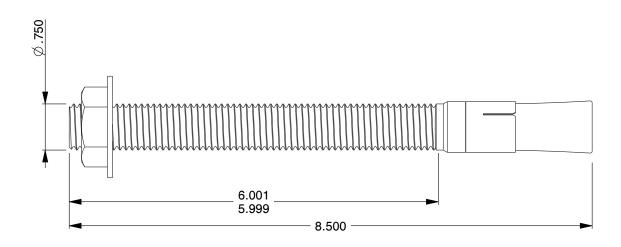

## NOTES:

1. Anchor Type: Wedge Anchor

2. Anchor Material: Steel

3. Anchor Finish: Zinc Plated

4. Package Quantity: 2

5. Min. Embedment: 3.25

6. Max. Work Thickness: 3.125

7. Ultimate Tension in 4000 PSI Concrete (Lb.): 11880

8. Seismic Approved : No

9. Includes: Nut and Washer

100 Grainger Parkway, Lake Forest, Illinois 60045-5201 1-(800) GRAINGER, 1-(800) 472-4643, (847) 535-1000 www.grainger.com This file and any associated information and specifications are provided for reference and evaluation purposes only, and is subject to change without notice. Grainger makes no representations, warranties or guarantees as to the appropriateness, accuracy, completeness, or suitability for any purpose, of the file, information or specifications. You are solely responsible for the use of the file, information or specifications.

31JP36

COMPONENT

Wedge Anchor, Steel, 3/4"Dia., 8-1/2" L, PK2

UNIT
INCH
SHEET
1 of 1

Wedge Anchor