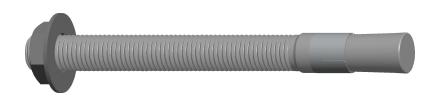

## NOTES:

1. Anchor Type: Wedge Anchor

2. Anchor Material: Steel

3. Anchor Finish: Zinc Plated

4. Package Quantity: 2

5. Min. Embedment: 3.25

6. Max. Work Thickness: 3.125

7. Ultimate Tension in 4000 PSI Concrete (Lb.): 11880

8. Seismic Approved : No

9. Includes: Nut and Washer

100 Grainger Parkway, Lake Forest, Illinois 60045-5201 1-(800) GRAINGER, 1-(800) 472-4643, (847) 535-1000 www.grainger.com This file and any associated information and specifications are provided for reference and evaluation purposes only, and is subject to change without notice. Grainger makes no representations, warranties or guarantees as to the appropriateness, accuracy, completeness, or suitability for any purpose, of the file, information or specifications. You are solely responsible for the use of the file, information or specifications.

31JP36

COMPONENT

Wedge Anchor, Steel, 3/4"Dia., 8-1/2" L, PK2

UNIT
INCH
SHEET
1 of 1

Wedge Anchor