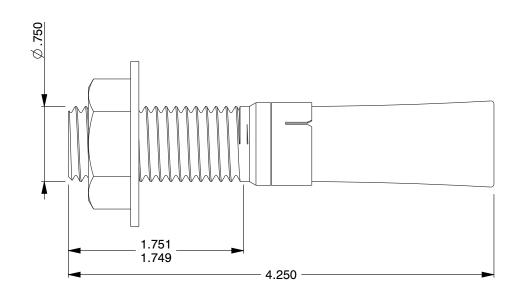

## NOTES:

1. Anchor Type: Wedge Anchor

2. Anchor Material: Steel 3. Anchor Finish: Zinc Plated

4. Package Quantity: 2

5. Min. Embedment: 3.25

6. Max. Work Thickness: 0.5625

7. Ultimate Tension in 4000 PSI Concrete (Lb.): 11880

8. Seismic Approved: No 9. Includes: Nut and Washer

Wedge Anchor UNIT 31JP31 INCH SHEET Wedge Anchor, Steel, 3/4" Dia., 4-1/4" L, PK2 1 of 1

COMPONENT