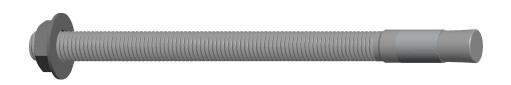

## NOTES:

1. Anchor Type: Wedge Anchor

2. Anchor Material: Steel

3. Anchor Finish: Zinc Plated

4. Package Quantity: 2

5. Min. Embedment: 2.75

6. Max. Work Thickness: 3.125

7. Ultimate Tension in 4000 PSI Concrete (Lb.): 7480

8. Seismic Approved : No 9. Includes: Nut and Washer

100 Grainger Parkway, Lake Forest, Illinois 60045-5201 1-(800) GRAINGER, 1-(800) 472-4643, (847) 535-1000 www.grainger.com

This file and any associated information and specifications are provided for reference and evaluation purposes only, and is subject to change without notice. Grainger makes no representations, warranties or quarantees as to the appropriateness, accuracy, completeness, or suitability for any purpose, of the file, information or specifications. You are solely responsible for the use of the file, information or specifications.

.58

31JP30

COMPONENT

Wedge Anchor, Steel, 5/8" Dia., 10" L, Pl

| Wedge Anchor |        |
|--------------|--------|
|              | UNIT   |
| )            | INCH   |
|              | SHEET  |
| a.,10" L,PK2 | 1 of 1 |