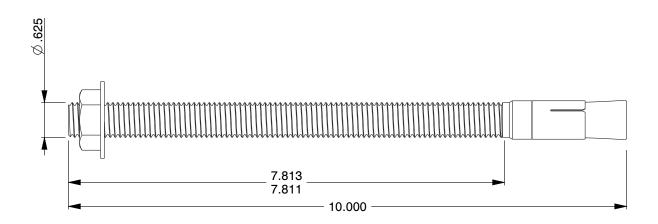

## NOTES:

1. Anchor Type: Wedge Anchor

2. Anchor Material: Steel

3. Anchor Finish: Zinc Plated

4. Package Quantity: 2

5. Min. Embedment: 2.75

6. Max. Work Thickness: 3.125

7. Ultimate Tension in 4000 PSI Concrete (Lb.): 7480