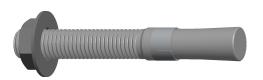

## NOTES:

1. Anchor Type: Wedge Anchor

2. Anchor Material: Steel

3. Anchor Finish: Zinc Plated

4. Package Quantity: 2

5. Min. Embedment: 2.75 6. Max. Work Thickness: 1.125

7. Ultimate Tension in 4000 PSI Concrete (Lb.): 7480

8. Seismic Approved : No9. Includes: Nut and Washer

100 Grainger Parkway, Lake Forest, Illinois 60045-5201 1-(800) GRAINGER, 1-(800) 472-4643, (847) 535-1000 www.grainger.com This file and any associated information and specifications are provided for reference and evaluation purposes only, and is subject to change without notice. Grainger makes no representations, warranties or guarantees as to the appropriateness, accuracy, completeness, or suitability for any purpose, of the file, information or specifications. You are solely responsible for the use of the file, information or specifications.

ntial, s close

COMPONENT

31JP26

Wedge Anchor, Steel, 5/8" Dia., 5" L, PK2

Wedge Anchor

UNIT

INCH

SHEET