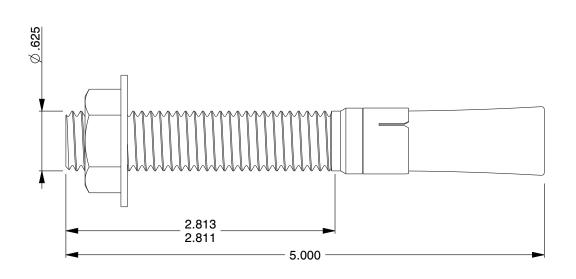

## NOTES:

1. Anchor Type: Wedge Anchor

2. Anchor Material: Steel

3. Anchor Finish: Zinc Plated

4. Package Quantity: 2

5. Min. Embedment: 2.75 6. Max. Work Thickness: 1.125

7. Ultimate Tension in 4000 PSI Concrete (Lb.): 7480

8. Seismic Approved : No9. Includes: Nut and Washer

100 Grainger Parkway, Lake Forest, Illinois 60045-5201 1-(800) GRAINGER, 1-(800) 472-4643, (847) 535-1000 www.grainger.com This file and any associated information and specifications are provided for reference and evaluation purposes only, and is subject to change without notice. Grainger makes no representations, warranties or guarantees as to the appropriateness, accuracy, completeness, or suitability for any purpose, of the file, information or specifications. You are solely responsible for the use of the file, information or specifications.

ntial, s close

COMPONENT

31JP26

Wedge Anchor, Steel, 5/8" Dia., 5" L, PK2

Wedge Anchor

UNIT

INCH

SHEET