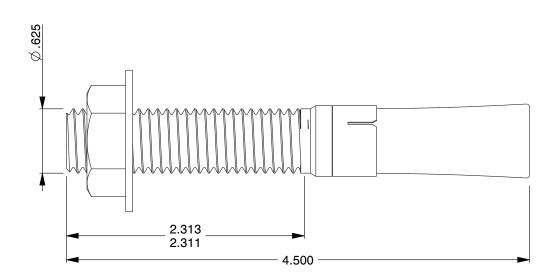

## NOTES:

1. Anchor Type: Wedge Anchor

Anchor Material: Steel
 Anchor Finish: Zinc Plated

4. Package Quantity: 5

5. Min. Embedment: 2.75

6. Max. Work Thickness: 0.5625

7. Ultimate Tension in 4000 PSI Concrete (Lb.): 7480

8. Seismic Approved : No9. Includes: Nut and Washer

100 Grainger Parkway, Lake Forest, Illinois 60045-5201 1-(800) GRAINGER, 1-(800) 472-4643, (847) 535-1000 www.grainger.com This file and any associated information and specifications are provided for reference and evaluation purposes only, and is subject to change without notice. Grainger makes no representations, warranties or guarantees as to the appropriateness, accuracy, completeness, or suitability for any purpose, of the file, information or specifications.

SCALE 1.07

## 31JP25 UNIT INCH SHEET Wedge Anchor, Steel, 5/8 "Dia., 4-1/2" L, PK5 1 of 1

Wedge Anchor

COMPONENT