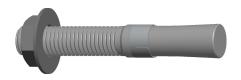

## NOTES:

1. Anchor Type: Wedge Anchor

Anchor Material: Steel
 Anchor Finish: Zinc Plated

4. Package Quantity: 5

5. Min. Embedment: 2.75

6. Max. Work Thickness: 0.5625

7. Ultimate Tension in 4000 PSI Concrete (Lb.): 7480

8. Seismic Approved : No9. Includes: Nut and Washer

100 Grainger Parkway, Lake Forest, Illinois 60045-5201 1-(800) GRAINGER, 1-(800) 472-4643, (847) 535-1000 www.grainger.com This file and any associated information and specifications are provided for reference and evaluation purposes only, and is subject to change without notice. Grainger makes no representations, warranties or guarantees as to the appropriateness, accuracy, completeness, or suitability for any purpose, of the file, information or specifications.