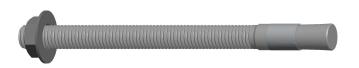

## NOTES:

1. Anchor Type: Wedge Anchor

2. Anchor Material: Steel

3. Anchor Finish: Zinc Plated

4. Package Quantity: 5

5. Min. Embedment: 2.25

6. Max. Work Thickness: 3.125

7. Ultimate Tension in 4000 PSI Concrete (Lb.): 5280

8. Seismic Approved : No

9. Includes: Nut and Washer

100 Grainger Parkway, Lake Forest, Illinois 60045-5201 1-(800) GRAINGER, 1-(800) 472-4643, (847) 535-1000 www.grainger.com This file and any associated information and specifications are provided for reference and evaluation purposes only, and is subject to change without notice. Grainger makes no representations, warranties or guarantees as to the appropriateness, accuracy, completeness, or suitability for any purpose, of the file, information or specifications. You are solely responsible for the use of the file, information or specifications.

31JP22

COMPONENT

Wedge Anchor, Steel, 1/2" Dia., 7" L, PK5

| UNIT | INCH | SHEET | 1 of 1