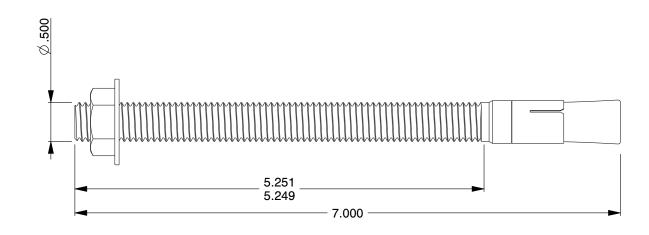

## NOTES:

1. Anchor Type: Wedge Anchor

2. Anchor Material: Steel

3. Anchor Finish: Zinc Plated

4. Package Quantity: 5

5. Min. Embedment: 2.25

6. Max. Work Thickness: 3.125

7. Ultimate Tension in 4000 PSI Concrete (Lb.): 5280

8. Seismic Approved : No

9. Includes: Nut and Washer

100 Grainger Parkway, Lake Forest, Illinois 60045-5201 1-(800) GRAINGER, 1-(800) 472-4643, (847) 535-1000 www.grainger.com This file and any associated information and specifications are provided for reference and evaluation purposes only, and is subject to change without notice. Grainger makes no representations, warranties or guarantees as to the appropriateness, accuracy, completeness, or suitability for any purpose, of the file, information or specifications. You are solely responsible for the use of the file, information or specifications.

31JP22

COMPONENT

Wedge Anchor, Steel, 1/2" Dia., 7" L, PK5

| UNIT | INCH | SHEET | 1 of 1