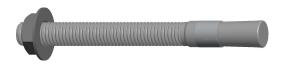

## NOTES:

1. Anchor Type: Wedge Anchor

2. Anchor Material: Steel

3. Anchor Finish: Zinc Plated

4. Package Quantity: 5

5. Min. Embedment: 2.25

6. Max. Work Thickness: 2

7. Ultimate Tension in 4000 PSI Concrete (Lb.): 5280

8. Seismic Approved : No 9. Includes: Nut and Washer

100 Grainger Parkway, Lake Forest, Illinois 60045-5201 1-(800) GRAINGER, 1-(800) 472-4643, (847) 535-1000 www.grainger.com

This file and any associated information and specifications are provided for reference and evaluation purposes only, and is subject to change without notice. Grainger makes no representations, warranties or guarantees as to the appropriateness, accuracy, completeness, or suitability for any purpose, of the file, information or specifications. You are solely responsible for the use of the file, information or specifications.

Wedge Anchor

COMPONENT