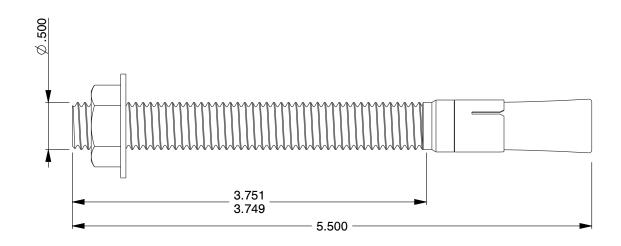

## NOTES:

1. Anchor Type: Wedge Anchor

2. Anchor Material: Steel

3. Anchor Finish: Zinc Plated

4. Package Quantity: 5

5. Min. Embedment: 2.25

6. Max. Work Thickness: 2

7. Ultimate Tension in 4000 PSI Concrete (Lb.): 5280

8. Seismic Approved : No 9. Includes: Nut and Washer

100 Grainger Parkway, Lake Forest, Illinois 60045-5201 1-(800) GRAINGER, 1-(800) 472-4643, (847) 535-1000 www.grainger.com

This file and any associated information and specifications are provided for reference and evaluation purposes only, and is subject to change without notice. Grainger makes no representations, warranties or guarantees as to the appropriateness, accuracy, completeness, or suitability for any purpose, of the file, information or specifications. You are solely responsible for the use of the file, information or specifications.

SCALE .98

|                                                      | UNIT   |
|------------------------------------------------------|--------|
| 31JP21 Wedge Anchor, Steel, 1/2" Dia., 5-1/2" L, PK5 | INCH   |
|                                                      | SHEET  |
|                                                      | 1 of 1 |