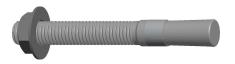

## NOTES:

1. Anchor Type: Wedge Anchor

2. Anchor Material: Steel

3. Anchor Finish: Zinc Plated

4. Package Quantity: 10

5. Min. Embedment: 2.25

6. Max. Work Thickness: 1.5

7. Ultimate Tension in 4000 PSI Concrete (Lb.): 5280

8. Seismic Approved: No 9. Includes: Nut and Washer

100 Grainger Parkway, Lake Forest, Illinois 60045-5201 1-(800) GRAINGER, 1-(800) 472-4643, (847) 535-1000 www.grainger.com

This file and any associated information and specifications are provided for reference and evaluation purposes only, and is subject to change without notice. Grainger makes no representations, warranties or quarantees as to the appropriateness, accuracy, completeness, or suitability for any purpose, of the file, information or specifications. You are solely responsible for the use of the file, information or specifications.