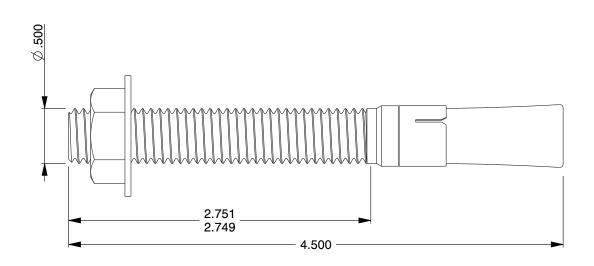

## NOTES:

1. Anchor Type: Wedge Anchor

2. Anchor Material: Steel

3. Anchor Finish: Zinc Plated

4. Package Quantity: 10

5. Min. Embedment: 2.25

6. Max. Work Thickness: 1.5

7. Ultimate Tension in 4000 PSI Concrete (Lb.): 5280

8. Seismic Approved: No 9. Includes: Nut and Washer

100 Grainger Parkway, Lake Forest, Illinois 60045-5201 1-(800) GRAINGER, 1-(800) 472-4643, (847) 535-1000 www.grainger.com

This file and any associated information and specifications are provided for reference and evaluation purposes only, and is subject to change without notice. Grainger makes no representations, warranties or quarantees as to the appropriateness, accuracy, completeness, or suitability for any purpose, of the file, information or specifications. You are solely responsible for the use of the file, information or specifications.

1.14

31JP20

COMPONENT

Wedge Anchor, Stl, 1/2" Dia., 4-1/2" L, PK10

Wedge Anchor UNIT INCH SHEET 1 of 1