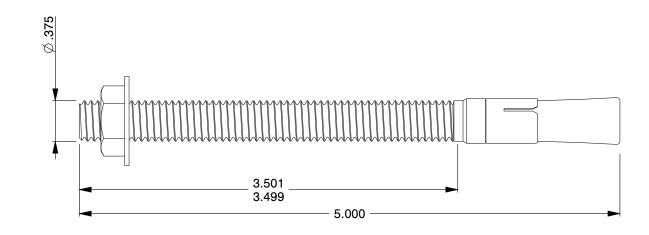

## NOTES:

1. Anchor Type: Wedge Anchor

2. Anchor Material: Steel

3. Anchor Finish: Zinc Plated

4. Package Quantity: 10

5. Min. Embedment: 1.5

6. Max. Work Thickness: 2.375

7. Ultimate Tension in 4000 PSI Concrete (Lb.): 3300

8. Seismic Approved : No

9. Includes: Nut and Washer

100 Grainger Parkway, Lake Forest, Illinois 60045-5201 1-(800) GRAINGER, 1-(800) 472-4643, (847) 535-1000 www.grainger.com This file and any associated information and specifications are provided for reference and evaluation purposes only, and is subject to change without notice. Grainger makes no representations, warranties or guarantees as to the appropriateness, accuracy, completeness, or suitability for any purpose, of the file, information or specifications. You are solely responsible for the use of the file, information or specifications.

onfidential, n that is not disclose s except

1.13

31JP16

COMPONENT

Wedge Anchor,Steel,3/8" Dia.,5" L,PK10

Wedge Anchor

UNIT
INCH
SHEET

1 of 1