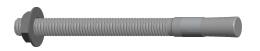

## NOTES:

1. Anchor Type: Wedge Anchor

2. Anchor Material: Steel

3. Anchor Finish: Zinc Plated

4. Package Quantity: 10

5. Min. Embedment: 1.5

6. Max. Work Thickness: 2.375

7. Ultimate Tension in 4000 PSI Concrete (Lb.): 3300

8. Seismic Approved : No

9. Includes: Nut and Washer

100 Grainger Parkway, Lake Forest, Illinois 60045-5201 1-(800) GRAINGER, 1-(800) 472-4643, (847) 535-1000 www.grainger.com This file and any associated information and specifications are provided for reference and evaluation purposes only, and is subject to change without notice. Grainger makes no representations, warranties or guarantees as to the appropriateness, accuracy, completeness, or suitability for any purpose, of the file, information or specifications. You are solely responsible for the use of the file, information or specifications.

onfidential, n that is not disclose s except

1.13

31JP16

COMPONENT

Wedge Anchor,Steel,3/8" Dia.,5" L,PK10

Wedge Anchor

UNIT
INCH
SHEET

1 of 1