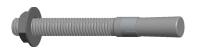

## NOTES:

1. Anchor Type: Wedge Anchor

2. Anchor Material: Steel

3. Anchor Finish: Zinc Plated

4. Package Quantity: 10 5. Min. Embedment: 1.5

6. Max. Work Thickness: 1.125

7. Ultimate Tension in 4000 PSI Concrete (Lb.): 3300

8. Seismic Approved: No 9. Includes: Nut and Washer

100 Grainger Parkway, Lake Forest, Illinois 60045-5201 1-(800) GRAINGER, 1-(800) 472-4643, (847) 535-1000 www.grainger.com

This file and any associated information and specifications are provided for reference and evaluation purposes only, and is subject to change without notice. Grainger makes no representations, warranties or quarantees as to the appropriateness, accuracy, completeness, or suitability for any purpose, of the file, information or specifications. You are solely responsible for the use of the file, information or specifications.

31JP15

Wedge Anchor, Stl, 3/8" Dia., 3-3/4" L, PK10

COMPONENT

UNIT INCH SHEET 1 of 1

Wedge Anchor