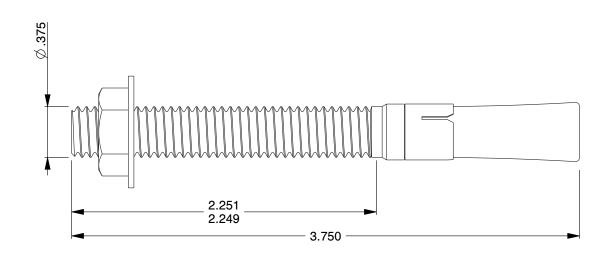

## NOTES:

1. Anchor Type: Wedge Anchor

2. Anchor Material: Steel

3. Anchor Finish: Zinc Plated

4. Package Quantity: 10 5. Min. Embedment: 1.5

6. Max. Work Thickness: 1.125

7. Ultimate Tension in 4000 PSI Concrete (Lb.): 3300

8. Seismic Approved: No 9. Includes: Nut and Washer

100 Grainger Parkway, Lake Forest, Illinois 60045-5201 1-(800) GRAINGER, 1-(800) 472-4643, (847) 535-1000 www.grainger.com

This file and any associated information and specifications are provided for reference and evaluation purposes only, and is subject to change without notice. Grainger makes no representations, warranties or quarantees as to the appropriateness, accuracy, completeness, or suitability for any purpose, of the file, information or specifications. You are solely responsible for the use of the file, information or specifications.

31JP15

Wedge Anchor, Stl, 3/8" Dia., 3-3/4" L, PK10

COMPONENT

UNIT INCH SHEET 1 of 1

Wedge Anchor