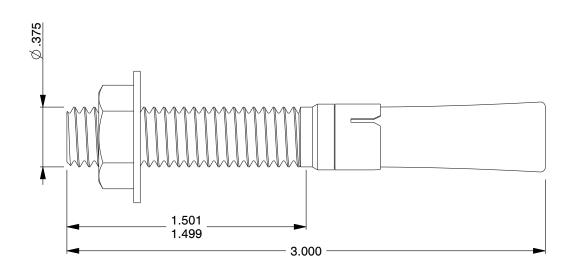

## NOTES:

1. Anchor Type: Wedge Anchor

Anchor Material: Steel
 Anchor Finish: Zinc Plated

4. Package Quantity: 10 5. Min. Embedment: 1.5

6. Max. Work Thickness: 0.5625

7. Ultimate Tension in 4000 PSI Concrete (Lb.): 3300

8. Seismic Approved : No9. Includes: Nut and Washer

100 Grainger Parkway, Lake Forest, Illinois 60045-5201 1-(800) GRAINGER, 1-(800) 472-4643, (847) 535-1000 www.grainger.com This file and any associated information and specifications are provided for reference and evaluation purposes only, and is subject to change without notice. Grainger makes no representations, warranties or guarantees as to the appropriateness, accuracy, completeness, or suitability for any purpose, of the file, information or specifications.

1.66

SCALE

31JP14

COMPONENT

Wedge Anchor, Steel, 3/8" Dia., 3" L, PK10

Wedge Anchor

UNIT

INCH