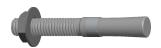

## NOTES:

1. Anchor Type: Wedge Anchor

Anchor Material: Steel
 Anchor Finish: Zinc Plated

4. Package Quantity: 10 5. Min. Embedment: 1.5

6. Max. Work Thickness: 0.5625

7. Ultimate Tension in 4000 PSI Concrete (Lb.): 3300

8. Seismic Approved : No9. Includes: Nut and Washer

100 Grainger Parkway, Lake Forest, Illinois 60045-5201 1-(800) GRAINGER, 1-(800) 472-4643, (847) 535-1000 www.grainger.com This file and any associated information and specifications are provided for reference and evaluation purposes only, and is subject to change without notice. Grainger makes no representations, warranties or guarantees as to the appropriateness, accuracy, completeness, or suitability for any purpose, of the file, information or specifications.

1.66

SCALE

31JP14

COMPONENT

Wedge Anchor, Steel, 3/8" Dia., 3" L, PK10

Wedge Anchor

UNIT

INCH