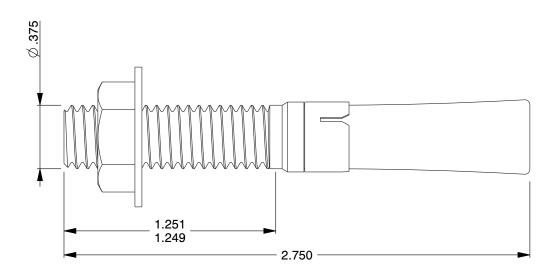

1. Anchor Type: Wedge Anchor

2. Anchor Material: Steel
3. Anchor Finish: Zinc Plated

4. Package Quantity: 25 5. Min. Embedment: 1.5

6. Max. Work Thickness: 0.375

7. Ultimate Tension in 4000 PSI Concrete (Lb.): 3300

31JP13
Wedge Anchor, Stl, 3/8" Dia., 2-3/4" L, PK25

COMPONENT

Wedge Anchor

UNIT

INCH

SHEET

-3/4" L,PK25

1 of 1