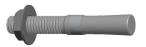

1. Anchor Type: Wedge Anchor

2. Anchor Material: Steel
3. Anchor Finish: Zinc Plated

4. Package Quantity: 25 5. Min. Embedment: 1.5

6. Max. Work Thickness: 0.375

7. Ultimate Tension in 4000 PSI Concrete (Lb.): 3300

8. Seismic Approved : No9. Includes: Nut and Washer

100 Grainger Parkway, Lake Forest, Illinois 60045-5201 1-(800) GRAINGER, 1-(800) 472-4643, (847) 535-1000 www.grainger.com This file and any associated information and specifications are provided for reference and evaluation purposes only, and is subject to change without notice. Grainger makes no representations, warranties or guarantees as to the appropriateness, accuracy, completeness, or suitability for any purpose, of the file, information or specifications. You are solely responsible for the use of the file, information or specifications.

31JP13
Wedge Anchor, Stl, 3/8" Dia., 2-3/4" L, PK25

COMPONENT

Wedge Anchor

UNIT

INCH

SHEET

-3/4" L,PK25

1 of 1