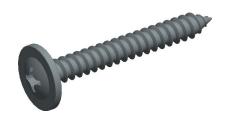

## **NOTES:**

1. HEAD TYPE : K-Lath 2. DRIVE TYPE : Phillips

3. MATERIAL : Case Hardened Steel

4. FINISH: Zinc-Plated

5. MEETS/EXCEEDS: ASME B18.6.3

100 Grainger Parkway, Lake Forest, Illinois 60045-5201 1-(800) GRAINGER, 1-(800) 472-4643, (847) 535-1000 www.grainger.com This file and any associated information and specifications are provided for reference and evaluation purposes only, and is subject to change without notice. Grainger makes no representations, warranties or guarantees as to the appropriateness, accuracy, completeness, or suitability for any purpose, of the file, information or specifications. You are solely responsible for the use of the file, information or specifications.

2.95

COMPONENT

Tapping Sheet Metal Screw

31JM30

Tap Sht Mtl Screw, KLath, #8, 1-1/4in, PK100

SHEET

UNIT

INCH