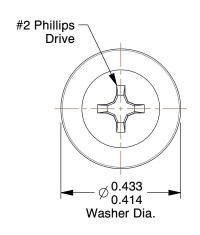

## **NOTES:**

1. HEAD TYPE : K-Lath 2. DRIVE TYPE : Phillips

3. MATERIAL : Case Hardened Steel

4. FINISH: Zinc-Plated

5. MEETS/EXCEEDS: ASME B18.6.3

100 Grainger Parkway, Lake Forest, Illinois 60045-5201 1-(800) GRAINGER, 1-(800) 472-4643, (847) 535-1000 www.grainger.com This file and any associated information and specifications are provided for reference and evaluation purposes only, and is subject to change without notice. Grainger makes no representations, warranties or guarantees as to the appropriateness, accuracy, completeness, or suitability for any purpose, of the file, information or specifications. You are solely responsible for the use of the file, information or specifications.

2.95

COMPONENT

Tapping Sheet Metal Screw

31JM30

Tap Sht Mtl Screw, KLath, #8, 1-1/4in, PK100

SHEET

UNIT

INCH