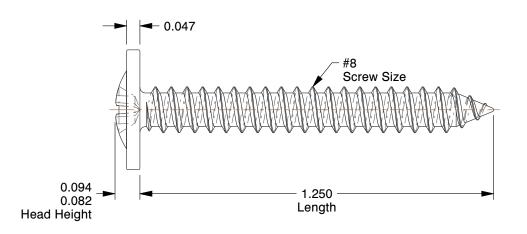

## **NOTES:**

1. HEAD TYPE : K-Lath 2. DRIVE TYPE : Phillips

3. MATERIAL : Case Hardened Steel

4. FINISH: Zinc-Plated

5. MEETS/EXCEEDS: ASME B18.6.3

100 Grainger Parkway, Lake Forest, Illinois 60045-5201 1-(800) GRAINGER, 1-(800) 472-4643, (847) 535-1000 www.grainger.com This file and any associated information and specifications are provided for reference and evaluation purposes only, and is subject to change without notice. Grainger makes no representations, warranties or guarantees as to the appropriateness, accuracy, completeness, or suitability for any purpose, of the file, information or specifications. You are solely responsible for the use of the file, information or specifications.

2.95

COMPONENT

Tapping Sheet Metal Screw

31JM30

Tap Sht Mtl Screw, KLath, #8, 1-1/4in, PK100

SHEET

UNIT

INCH