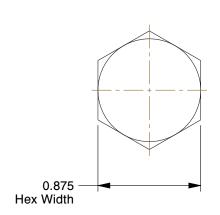

1.22

COMPONENT

Structural Bolt

31JL94

Structural Bolt, 1/2-13x3 1/4L, PK25

INCH

UNIT

1 of 1