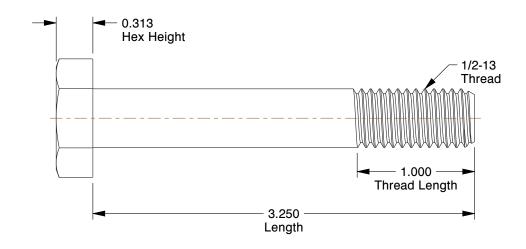

## NOTES:

1. MATERIAL: Grade A325 Type 1, A563-DH Steel

2. FINISH: Hot Dipped Galvanized

3. HEAD TYPE : Hex

4. THREAD STYLE: Partially Threaded 5. THREAD DIRECTION: Right Hand 6. TENSILE STRENGTH (PSI): 105,000

1.22

COMPONENT

Structural Bolt

31JL94

Structural Bolt, 1/2-13x3 1/4L, PK25

INCH

UNIT

1 of 1