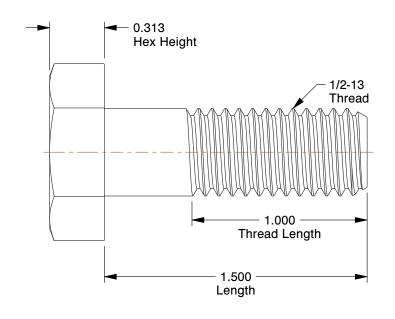

## NOTES:

1. MATERIAL: Grade A325 Type 1, A563-DH Steel

2. FINISH: Hot Dipped Galvanized

3. HEAD TYPE : Hex

4. THREAD STYLE: Partially Threaded 5. THREAD DIRECTION: Right Hand 6. TENSILE STRENGTH (PSI): 105,000

1.82

COMPONENT

Structural Bolt

31JL87

Structural Bolt, 1/2-13x1 1/2L, PK25

SHEET

UNIT

INCH