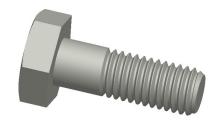

## NOTES:

1. MATERIAL: Grade A325 Type 1, A563-DH Steel

2. FINISH: Hot Dipped Galvanized

3. HEAD TYPE : Hex

4. THREAD STYLE: Partially Threaded 5. THREAD DIRECTION: Right Hand 6. TENSILE STRENGTH (PSI): 105,000

1.82

COMPONENT

Structural Bolt

31JL87

Structural Bolt, 1/2-13x1 1/2L, PK25

SHEET

UNIT

INCH