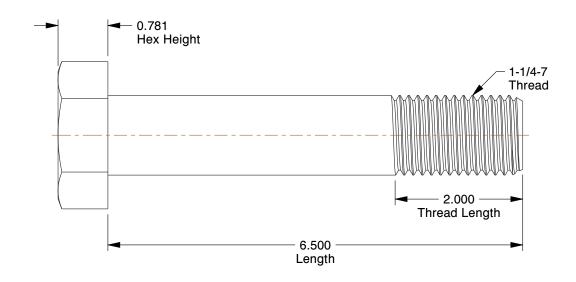

## NOTES:

1. MATERIAL: Grade A490 Type 1 Steel

2. FINISH: Plain 3. HEAD TYPE: Hex

4. THREAD STYLE: Partially Threaded 5. THREAD DIRECTION: Right Hand 6. TENSILE STRENGTH (PSI): 150000 7. MEETS/EXCEEDS: ASTM F3125

0.66

COMPONENT

Structural Bolt

31JL45

Hex Struct Bolt, 1-1/4, 6-1/2In.L, CS, PK5

INCH

UNIT

1 of 1