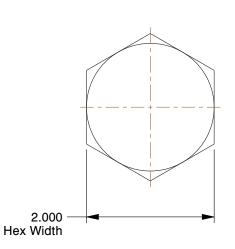

## NOTES:

1. MATERIAL: Grade A490 Type 1 Steel

2. FINISH: Plain 3. HEAD TYPE: Hex

4. THREAD STYLE: Partially Threaded 5. THREAD DIRECTION: Right Hand 6. TENSILE STRENGTH (PSI): 150000 7. MEETS/EXCEEDS: ASTM F3125

0.66

COMPONENT

Structural Bolt

31JL45

Hex Struct Bolt, 1-1/4, 6-1/2In.L, CS, PK5

INCH

UNIT

1 of 1