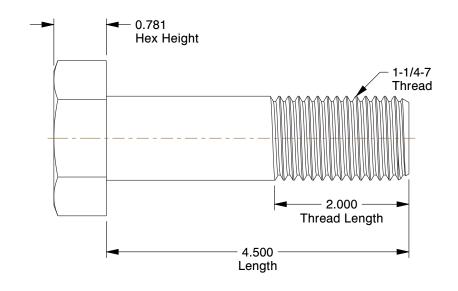

## NOTES:

1. MATERIAL : Grade A490 Type 1 Steel

2. FINISH: Plain 3. HEAD TYPE: Hex

4. THREAD STYLE: Partially Threaded 5. THREAD DIRECTION: Right Hand 6. TENSILE STRENGTH (PSI): 150000 7. MEETS/EXCEEDS: ASTM F3125

0.70

COMPONENT

Structural Bolt

31JL41

Hex Struct Bolt, 1-1/4, 4-1/2In.L, CS, PK5

SHEET

UNIT

INCH