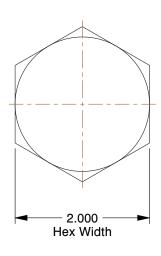

0.70

COMPONENT

Structural Bolt

31JL41

Hex Struct Bolt, 1-1/4, 4-1/2In.L, CS, PK5

SHEET

UNIT

INCH