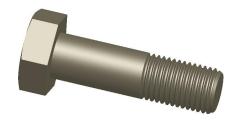

## NOTES:

1. MATERIAL : Grade A490 Type 1 Steel

2. FINISH: Plain 3. HEAD TYPE: Hex

4. THREAD STYLE: Partially Threaded 5. THREAD DIRECTION: Right Hand 6. TENSILE STRENGTH (PSI): 150000 7. MEETS/EXCEEDS: ASTM F3125

0.70

COMPONENT

Structural Bolt

31JL41

Hex Struct Bolt, 1-1/4, 4-1/2In.L, CS, PK5

SHEET

UNIT

INCH