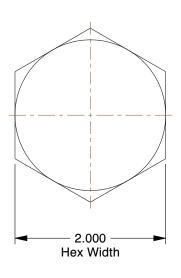

## NOTES:

1. MATERIAL: Grade A490 Type 1 Steel

2. FINISH: Plain 3. HEAD TYPE: Hex

4. THREAD STYLE: Partially Threaded 5. THREAD DIRECTION: Right Hand 6. TENSILE STRENGTH (PSĬ): 150000 7. MEETS/EXCEEDS: ASTM F3125

0.78

31JL38

COMPONENT

Hex Struct Bolt, 1-1/4, 3-1/2In.L, CS, PK5

Structural Bolt UNIT INCH SHEET 1 of 1