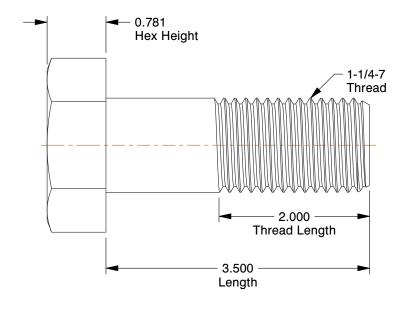

## NOTES:

1. MATERIAL: Grade A490 Type 1 Steel

2. FINISH: Plain 3. HEAD TYPE: Hex

4. THREAD STYLE: Partially Threaded 5. THREAD DIRECTION: Right Hand 6. TENSILE STRENGTH (PSĬ): 150000 7. MEETS/EXCEEDS: ASTM F3125

0.78

31JL38

COMPONENT

Hex Struct Bolt, 1-1/4, 3-1/2In.L, CS, PK5

Structural Bolt UNIT INCH SHEET 1 of 1