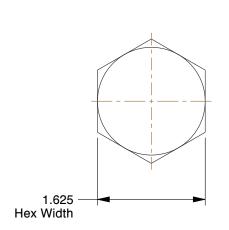

## NOTES:

1. MATERIAL: Grade A490 Type 1 Steel

2. FINISH: Plain 3. HEAD TYPE: Hex

4. THREAD STYLE: Partially Threaded 5. THREAD DIRECTION: Right Hand 6. TENSILE STRENGTH (PSI): 150000 7. MEETS/EXCEEDS: ASTM F3125