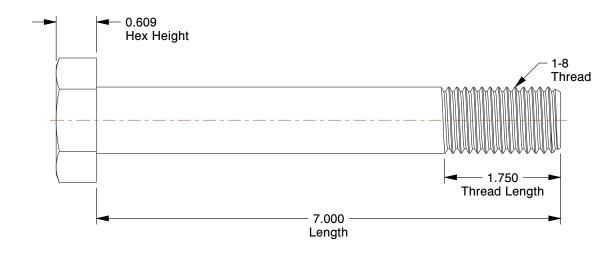

## NOTES:

1. MATERIAL: Grade A490 Type 1 Steel

2. FINISH: Plain 3. HEAD TYPE: Hex

4. THREAD STYLE: Partially Threaded 5. THREAD DIRECTION: Right Hand 6. TENSILE STRENGTH (PSI): 150000 7. MEETS/EXCEEDS: ASTM F3125