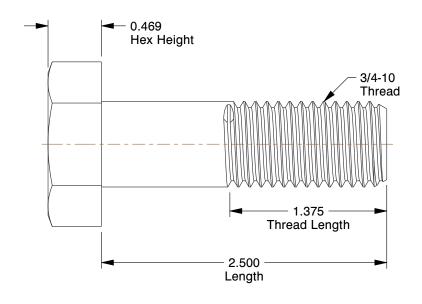

## NOTES:

1. MATERIAL : Grade A490 Type 1 Steel

2. FINISH: Plain 3. HEAD TYPE: Hex

4. THREAD STYLE: Partially Threaded 5. THREAD DIRECTION: Right Hand 6. TENSILE STRENGTH (PSI): 150000 7. MEETS/EXCEEDS: ASTM F3125

31JK68

COMPONENT

Structural Bolt, 3/4-10x2 1/2L, PK10

Structural Bolt

UNIT

INCH

SHEET

L, PK10