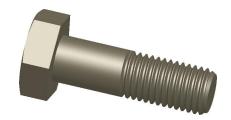

## NOTES:

1. MATERIAL : Grade A490 Type 1 Steel

2. FINISH: Plain 3. HEAD TYPE: Hex

4. THREAD STYLE: Partially Threaded 5. THREAD DIRECTION: Right Hand 6. TENSILE STRENGTH (PSI): 150000 7. MEETS/EXCEEDS: ASTM F3125

31JK68

COMPONENT

Structural Bolt, 3/4-10x2 1/2L, PK10

Structural Bolt

UNIT

INCH

SHEET

L, PK10