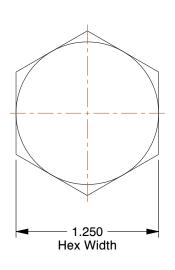

## NOTES:

1. MATERIAL : Grade A490 Type 1 Steel

2. FINISH: Plain 3. HEAD TYPE: Hex

4. THREAD STYLE: Partially Threaded 5. THREAD DIRECTION: Right Hand 6. TENSILE STRENGTH (PSI): 150000 7. MEETS/EXCEEDS: ASTM F3125

31JK68

COMPONENT

Structural Bolt, 3/4-10x2 1/2L, PK10

Structural Bolt

UNIT

INCH

SHEET

L, PK10