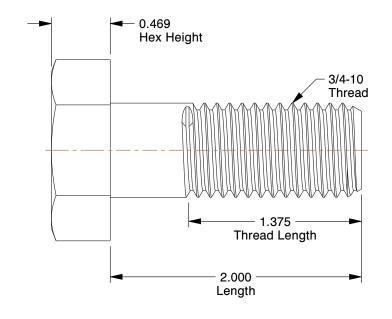

## NOTES:

1. MATERIAL: Grade A490 Type 1 Steel

2. FINISH: Plain 3. HEAD TYPE: Hex

4. THREAD STYLE: Partially Threaded 5. THREAD DIRECTION: Right Hand 6. TENSILE STRENGTH (PSI): 150000 7. MEETS/EXCEEDS: ASTM F3125

31JK66

COMPONENT

Structural Bolt, 3/4-10, 2 L, PK10

Structural Bolt

UNIT

INCH

SHEET

1 of 1