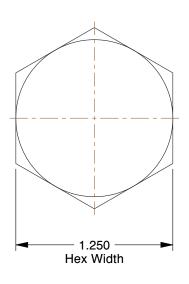

## NOTES:

1. MATERIAL: Grade A490 Type 1 Steel

2. FINISH: Plain 3. HEAD TYPE: Hex

4. THREAD STYLE: Partially Threaded 5. THREAD DIRECTION: Right Hand 6. TENSILE STRENGTH (PSI): 150000 7. MEETS/EXCEEDS: ASTM F3125

31JK66

COMPONENT

Structural Bolt, 3/4-10, 2 L, PK10

Structural Bolt

UNIT

INCH

SHEET

1 of 1