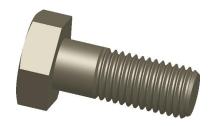

## NOTES:

1. MATERIAL: Grade A490 Type 1 Steel

2. FINISH: Plain 3. HEAD TYPE: Hex

4. THREAD STYLE: Partially Threaded 5. THREAD DIRECTION: Right Hand 6. TENSILE STRENGTH (PSI): 150000 7. MEETS/EXCEEDS: ASTM F3125

31JK66

COMPONENT

Structural Bolt, 3/4-10, 2 L, PK10

Structural Bolt

UNIT

INCH

SHEET

1 of 1