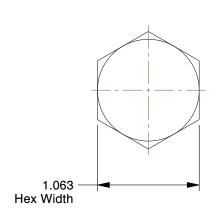

## NOTES:

1. MATERIAL : Grade A490 Type 1 Steel

2. FINISH: Plain 3. HEAD TYPE: Hex

4. THREAD STYLE: Partially Threaded 5. THREAD DIRECTION: Right Hand 6. TENSILE STRENGTH (PSI): 150000 7. MEETS/EXCEEDS: ASTM F3125