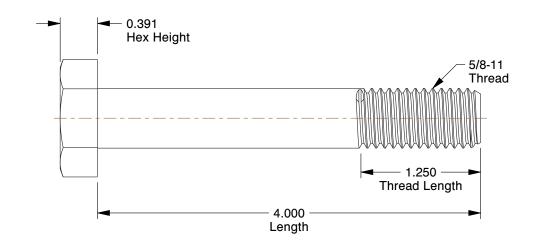

## NOTES:

1. MATERIAL : Grade A490 Type 1 Steel

2. FINISH: Plain 3. HEAD TYPE: Hex

4. THREAD STYLE: Partially Threaded 5. THREAD DIRECTION: Right Hand 6. TENSILE STRENGTH (PSI): 150000 7. MEETS/EXCEEDS: ASTM F3125

1.00

COMPONENT

Structural Bolt

31JK59

Hex Structural Bolt, 5/8, 4In.L, CS, PK10

SHEET

UNIT

INCH