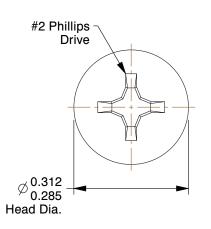

## NOTES:

1. HEAD TYPE : Flat 2. DRIVE TYPE : Phillips

3. MATERIAL : Case Hardened Steel

4. FINISH: Zinc-Plated 5. TYPE: Self Drilling

6. MEETS/EXCEEDS: IFI-113/ASME B18.6.4

7. DRILL POINT SIZE: #2

100 Grainger Parkway, Lake Forest, Illinois 60045-5201 1-(800) GRAINGER, 1-(800) 472-4643, (847) 535-1000 www.grainger.com This file and any associated information and specifications are provided for reference and evaluation purposes only, and is subject to change without notice. Grainger makes no representations, warranties or guarantees as to the appropriateness, accuracy, completeness, or suitability for any purpose, of the file, information or specifications.