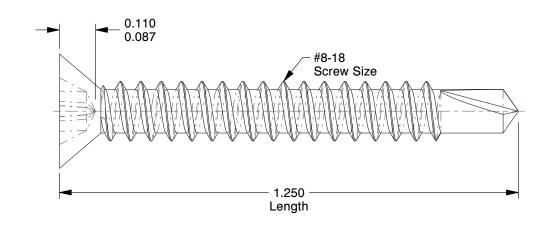

## NOTES:

1. HEAD TYPE : Flat 2. DRIVE TYPE : Phillips

3. MATERIAL : Case Hardened Steel

4. FINISH: Zinc-Plated 5. TYPE: Self Drilling

6. MEETS/EXCEEDS: IFI-113/ASME B18.6.4

7. DRILL POINT SIZE: #2

100 Grainger Parkway, Lake Forest, Illinois 60045-5201 1-(800) GRAINGER, 1-(800) 472-4643, (847) 535-1000 www.grainger.com This file and any associated information and specifications are provided for reference and evaluation purposes only, and is subject to change without notice. Grainger makes no representations, warranties or guarantees as to the appropriateness, accuracy, completeness, or suitability for any purpose, of the file, information or specifications.

SCALE

3.83

COMPONENT

Self Drilling Tapping Screw

**31JJ78** 

Self Drill Screw, Flt, #8-18, 1-1/4in, PK100

INCH

UNIT