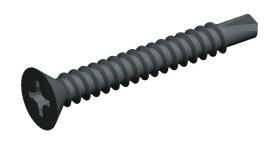

## NOTES:

1. HEAD TYPE : Flat 2. DRIVE TYPE : Phillips

3. MATERIAL : Case Hardened Steel

4. FINISH: Zinc-Plated 5. TYPE: Self Drilling

6. MEETS/EXCEEDS: IFI-113/ASME B18.6.4

7. DRILL POINT SIZE: #2

100 Grainger Parkway, Lake Forest, Illinois 60045-5201 1-(800) GRAINGER, 1-(800) 472-4643, (847) 535-1000 www.grainger.com This file and any associated information and specifications are provided for reference and evaluation purposes only, and is subject to change without notice. Grainger makes no representations, warranties or guarantees as to the appropriateness, accuracy, completeness, or suitability for any purpose, of the file, information or specifications.

SCALE

3.83

COMPONENT

Self Drilling Tapping Screw

**31JJ78** 

Self Drill Screw, Flt, #8-18, 1-1/4in, PK100

INCH

UNIT