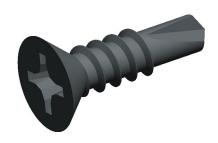

## NOTES:

1. HEAD TYPE : Flat 2. DRIVE TYPE : Phillips

3. MATERIAL : Case Hardened Steel

4. FINISH: Zinc-Plated 5. TYPE: Self Drilling

6. MEETS/EXCEEDS: IFI-113/ASME B18.6.4

7. DRILL POINT SIZE: #2

100 Grainger Parkway, Lake Forest, Illinois 60045-5201 1-(800) GRAINGER, 1-(800) 472-4643, (847) 535-1000 www.grainger.com This file and any associated information and specifications are provided for reference and evaluation purposes only, and is subject to change without notice. Grainger makes no representations, warranties or guarantees as to the appropriateness, accuracy, completeness, or suitability for any purpose, of the file, information or specifications. You are solely responsible for the use of the file, information or specifications.

**31JJ69** 

COMPONENT

Self Drill Screw, Flat, #6-20, 1/2in, PK100