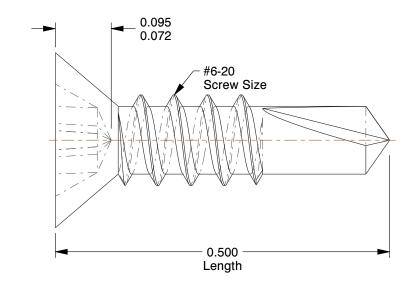

## NOTES:

1. HEAD TYPE : Flat 2. DRIVE TYPE : Phillips

3. MATERIAL : Case Hardened Steel

4. FINISH: Zinc-Plated 5. TYPE: Self Drilling

6. MEETS/EXCEEDS: IFI-113/ASME B18.6.4

7. DRILL POINT SIZE: #2

100 Grainger Parkway, Lake Forest, Illinois 60045-5201 1-(800) GRAINGER, 1-(800) 472-4643, (847) 535-1000 www.grainger.com This file and any associated information and specifications are provided for reference and evaluation purposes only, and is subject to change without notice. Grainger makes no representations, warranties or guarantees as to the appropriateness, accuracy, completeness, or suitability for any purpose, of the file, information or specifications. You are solely responsible for the use of the file, information or specifications.

**31JJ69** 

COMPONENT

Self Drill Screw, Flat, #6-20, 1/2in, PK100