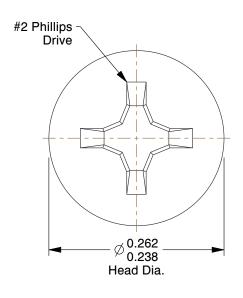

## NOTES:

1. HEAD TYPE : Flat 2. DRIVE TYPE : Phillips

3. MATERIAL : Case Hardened Steel

4. FINISH: Zinc-Plated 5. TYPE: Self Drilling

6. MEETS/EXCEEDS: IFI-113/ASME B18.6.4

7. DRILL POINT SIZE: #2

100 Grainger Parkway, Lake Forest, Illinois 60045-5201 1-(800) GRAINGER, 1-(800) 472-4643, (847) 535-1000 www.grainger.com This file and any associated information and specifications are provided for reference and evaluation purposes only, and is subject to change without notice. Grainger makes no representations, warranties or guarantees as to the appropriateness, accuracy, completeness, or suitability for any purpose, of the file, information or specifications. You are solely responsible for the use of the file, information or specifications.

**31JJ69** 

COMPONENT

Self Drill Screw, Flat, #6-20, 1/2in, PK100