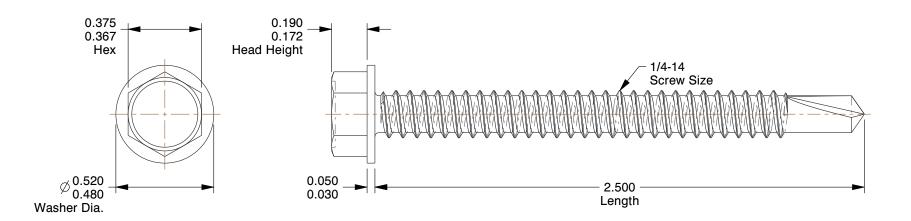

## NOTES:

1. HEAD TYPE: Hex Washer

2. DRIVE TYPE: Hex

3. MATERIAL: Hardened Steel

4. FINISH: Zinc-Plated 5. TYPE: Self Drilling

6. MEETS/EXCEEDS: IFI-113/ASME B18.6.4

7. DRILL POINT SIZE: #3

100 Grainger Parkway, Lake Forest, Illinois 60045-5201 1-(800) GRAINGER, 1-(800) 472-4643, (847) 535-1000 www.grainger.com This file and any associated information and specifications are provided for reference and evaluation purposes only, and is subject to change without notice. Grainger makes no representations, warranties or guarantees as to the appropriateness, accuracy, completeness, or suitability for any purpose, of the file, information or specifications. You are solely responsible for the use of the file, information or specifications.

2.04

COMPONENT

Self Drilling Tapping Screw

**31JJ67** 

Drilling Screw, 1/4"-14, 2-1/2" L, PK50

SHEET

UNIT

INCH