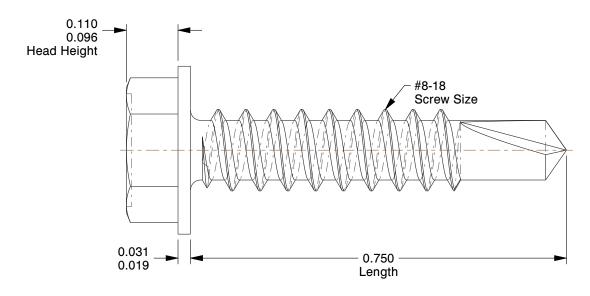

## NOTES:

1. HEAD TYPE : Hex Washer

2. DRIVE TYPE : Hex

3. MATERIAL : Hardened Steel

4. FINISH: Zinc-Plated 5. TYPE: Self Drilling

6. MEETS/EXCEEDS: IFI-113/ASME B18.6.4

7. DRILL POINT SIZE: #2

100 Grainger Parkway, Lake Forest, Illinois 60045-5201 1-(800) GRAINGER, 1-(800) 472-4643, (847) 535-1000 www.grainger.com This file and any associated information and specifications are provided for reference and evaluation purposes only, and is subject to change without notice. Grainger makes no representations, warranties or guarantees as to the appropriateness, accuracy, completeness, or suitability for any purpose, of the file, information or specifications. You are solely responsible for the use of the file, information or specifications.

5.22

COMPONENT

Self Drilling Tapping Screw

**31JJ48** 

Drilling Screw, #8-18, 3/4" L, PK200

SHEET

UNIT

INCH