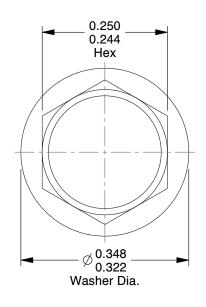

## NOTES:

1. HEAD TYPE : Hex Washer

2. DRIVE TYPE : Hex

3. MATERIAL : Hardened Steel

4. FINISH: Zinc-Plated 5. TYPE: Self Drilling

6. MEETS/EXCEEDS: IFI-113/ASME B18.6.4

7. DRILL POINT SIZE: #2

100 Grainger Parkway, Lake Forest, Illinois 60045-5201 1-(800) GRAINGER, 1-(800) 472-4643, (847) 535-1000 www.grainger.com This file and any associated information and specifications are provided for reference and evaluation purposes only, and is subject to change without notice. Grainger makes no representations, warranties or guarantees as to the appropriateness, accuracy, completeness, or suitability for any purpose, of the file, information or specifications. You are solely responsible for the use of the file, information or specifications.