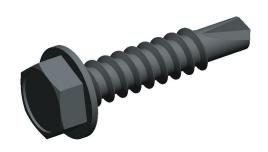

## NOTES:

1. HEAD TYPE : Hex Washer

2. DRIVE TYPE : Hex

3. MATERIAL : Hardened Steel

4. FINISH: Zinc-Plated 5. TYPE: Self Drilling

6. MEETS/EXCEEDS: IFI-113/ASME B18.6.4

7. DRILL POINT SIZE: #2

100 Grainger Parkway, Lake Forest, Illinois 60045-5201 1-(800) GRAINGER, 1-(800) 472-4643, (847) 535-1000 www.grainger.com This file and any associated information and specifications are provided for reference and evaluation purposes only, and is subject to change without notice. Grainger makes no representations, warranties or guarantees as to the appropriateness, accuracy, completeness, or suitability for any purpose, of the file, information or specifications. You are solely responsible for the use of the file, information or specifications.

5.22

COMPONENT

Self Drilling Tapping Screw

**31JJ48** 

Drilling Screw, #8-18, 3/4" L, PK200

SHEET

UNIT

INCH