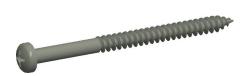

## **NOTES:**

1. HEAD TYPE : Pan 2. MATERIAL : Steel 3. FINISH : Zinc Plated 4. DRIVE : Philips

5. THREADING: Partially Threaded

100 Grainger Parkway, Lake Forest, Illinois 60045-5201 1-(800) GRAINGER, 1-(800) 472-4643, (847) 535-1000 www.grainger.com This file and any associated information and specifications are provided for reference and evaluation purposes only, and is subject to change without notice. Grainger makes no representations, warranties or guarantees as to the appropriateness, accuracy, completeness, or suitability for any purpose, of the file, information or specifications. You are solely responsible for the use of the file, information or specifications.

1.66

COMPONENT

Multi-Material Screw

31JH99

Multi-Mat. Screw, Pan, ST, #8, 2-1/2in, PK200

SHEET

UNIT

INCH