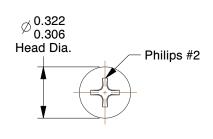

## **NOTES:**

1. HEAD TYPE : Pan 2. MATERIAL : Steel 3. FINISH : Zinc Plated 4. DRIVE : Philips

5. THREADING: Partially Threaded

100 Grainger Parkway, Lake Forest, Illinois 60045-5201 1-(800) GRAINGER, 1-(800) 472-4643, (847) 535-1000 www.grainger.com This file and any associated information and specifications are provided for reference and evaluation purposes only, and is subject to change without notice. Grainger makes no representations, warranties or guarantees as to the appropriateness, accuracy, completeness, or suitability for any purpose, of the file, information or specifications. You are solely responsible for the use of the file, information or specifications.