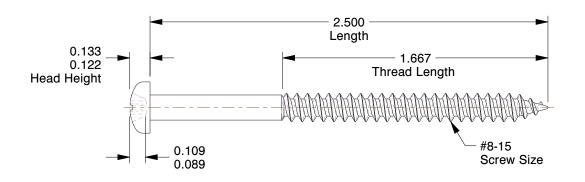

## **NOTES:**

1. HEAD TYPE : Pan 2. MATERIAL : Steel 3. FINISH : Zinc Plated 4. DRIVE : Philips

5. THREADING: Partially Threaded

100 Grainger Parkway, Lake Forest, Illinois 60045-5201 1-(800) GRAINGER, 1-(800) 472-4643, (847) 535-1000 www.grainger.com This file and any associated information and specifications are provided for reference and evaluation purposes only, and is subject to change without notice. Grainger makes no representations, warranties or guarantees as to the appropriateness, accuracy, completeness, or suitability for any purpose, of the file, information or specifications. You are solely responsible for the use of the file, information or specifications.

1.66

COMPONENT

Multi-Material Screw

31JH99

Multi-Mat. Screw, Pan, ST, #8, 2-1/2in, PK200

SHEET

UNIT

INCH