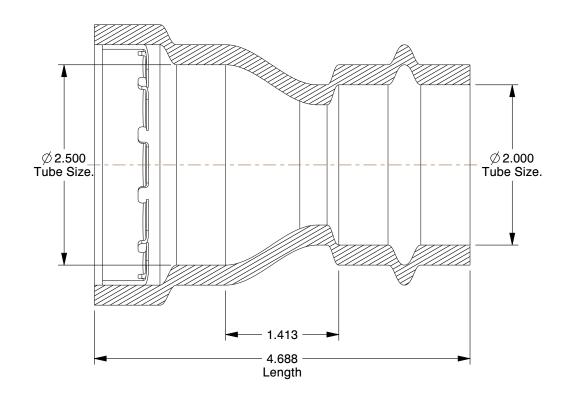

## NOTES:

1. FITTING CONNECTION TYPE: Press x Press

2. PIPE SIZE: 2-1/2" x 2" 3. FITTING SHAPE: Reducer 4. FITTING MATERIAL: Copper 5. MAX. PRESSURE: 200 psi 6. TEMP. RANGE: 0° to 250°F

100 Grainger Parkway, Lake Forest, Illinois 60045-5201 1-(800) GRAINGER, 1-(800) 472-4643, (847) 535-1000 www.grainger.com

0.83

COMPONENT

XL Reducer

31EJ64

ProPress XL reducer, 2-1/2" x 2"

SHEET

UNIT

INCH