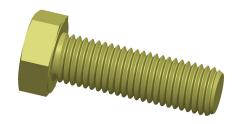

## NOTES:

1. HEAD TYPE : Hex 2. MATERIAL : Steel 3. FINISH : Zinc Yellow

4. THREAD STYLE : Fully Threaded 5. SCREW GRADE/CLASS : Grade 8

6. SCREW INDUSTRY STANDARDS: ASME B18.2.1

7. THREAD TYPE: UNC (Coarse)

1.25

COMPONENT

Hex Head Cap Screw

30Z456

HHCS, 3/4-10x2-1/2, Steel, Gr 8, YZ, PK5

INCH SHEET

UNIT

1 of 1