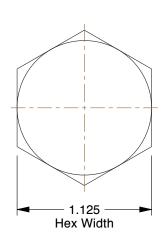

## NOTES:

1. HEAD TYPE : Hex 2. MATERIAL : Steel 3. FINISH : Zinc Yellow

4. THREAD STYLE : Fully Threaded 5. SCREW GRADE/CLASS : Grade 8

6. SCREW INDUSTRY STANDARDS: ASME B18.2.1

7. THREAD TYPE: UNC (Coarse)

1.25

COMPONENT

Hex Head Cap Screw

30Z456

HHCS, 3/4-10x2-1/2, Steel, Gr 8, YZ, PK5

INCH SHEET

UNIT

1 of 1