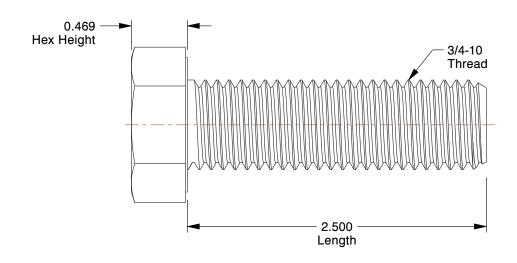

## NOTES:

1. HEAD TYPE : Hex 2. MATERIAL : Steel 3. FINISH : Zinc Yellow

4. THREAD STYLE : Fully Threaded 5. SCREW GRADE/CLASS : Grade 8

6. SCREW INDUSTRY STANDARDS: ASME B18.2.1

7. THREAD TYPE: UNC (Coarse)

1.25

COMPONENT

Hex Head Cap Screw

30Z456

HHCS, 3/4-10x2-1/2, Steel, Gr 8, YZ, PK5

INCH SHEET

UNIT

1 of 1