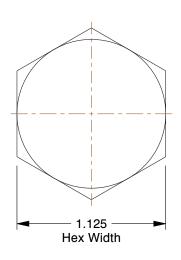

1.38

COMPONENT

Hex Head Cap Screw

30Z455

HHCS, 3/4-10x2, Steel, Gr 8, YZ, PK5

INCH

UNIT

1 of 1