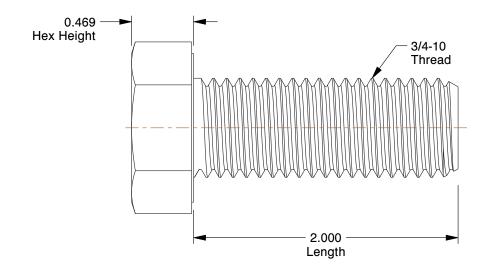

## NOTES:

1. HEAD TYPE : Hex 2. MATERIAL : Steel 3. FINISH : Zinc Yellow

4. THREAD STYLE : Fully Threaded

5. SCREW GRADE/CLASS: Grade 8

6. SCREW INDUSTRY STANDARDS: ASME B18.2.1

7. THREAD TYPE: UNC (Coarse)

1.38

COMPONENT

Hex Head Cap Screw

30Z455

HHCS, 3/4-10x2, Steel, Gr 8, YZ, PK5

INCH

UNIT

1 of 1