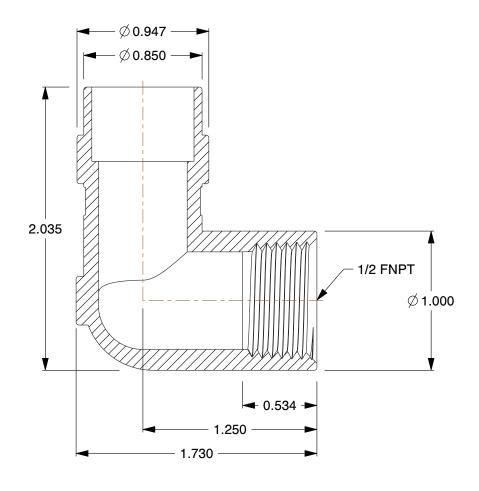

## **NOTES:**

1. TUBE SIZE: 1/2 x 1/2

2. BASIC FITTING SHAPE: Elbow 3. STANDARDS: NSF/ANSI B16.8

4. TUBE FITTING MATERIAL : Forged Brass 5. FITTING CONNECTION TYPE : FIP x SOLV

1.00

SCALE

30UN20

COMPONENT

Drop Ear Elbow, Forged Brass, FIP x SOLV

Drop Ear Elbow, 90°

UNIT

INCH