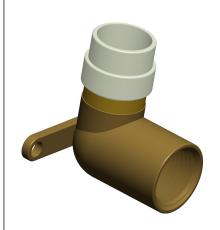

## **NOTES:**

1. TUBE SIZE: 1/2 x 1/2

2. BASIC FITTING SHAPE: Elbow 3. STANDARDS: NSF/ANSI B16.8

4. TUBE FITTING MATERIAL : Forged Brass 5. FITTING CONNECTION TYPE : FIP x SOLV

1.00

SCALE

30UN20

COMPONENT

Drop Ear Elbow, Forged Brass, FIP x SOLV

Drop Ear Elbow, 90°

UNIT

INCH