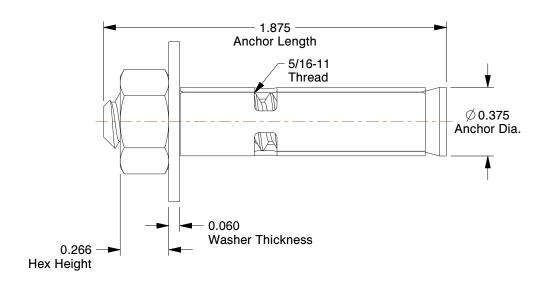

## **NOTES:**

1. EXPANSION ANCHOR HEAD STYLE: Hex Nut

2. MATERIAL : Steel 3. FINISH : Zinc Plated

4. MIN. EMBEDMENT: 1-1/4"

100 Grainger Parkway, Lake Forest, Illinois 60045-5201 1-(800) GRAINGER, 1-(800) 472-4643, (847) 535-1000 www.grainger.com This file and any associated information and specifications are provided for reference and evaluation purposes only, and is subject to change without notice. Grainger makes no representations, warranties or guarantees as to the appropriateness, accuracy, completeness, or suitability for any purpose, of the file, information or specifications. You are solely responsible for the use of the file, information or specifications.