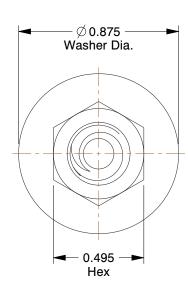

## **NOTES:**

1. EXPANSION ANCHOR HEAD STYLE: Hex Nut

2. MATERIAL : Steel 3. FINISH : Zinc Plated

4. MIN. EMBEDMENT: 1-1/4"

100 Grainger Parkway, Lake Forest, Illinois 60045-5201 1-(800) GRAINGER, 1-(800) 472-4643, (847) 535-1000 www.grainger.com This file and any associated information and specifications are provided for reference and evaluation purposes only, and is subject to change without notice. Grainger makes no representations, warranties or guarantees as to the appropriateness, accuracy, completeness, or suitability for any purpose, of the file, information or specifications. You are solely responsible for the use of the file, information or specifications.