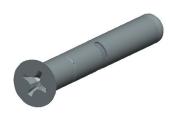

## NOTES:

1. EXPANSION ANCHOR HEAD STYLE: Flat Head Phillips

MATERIAL : Steel
 FINISH : Zinc Plated

4. MIN. EMBEDMENT: 1-1/4"

100 Grainger Parkway, Lake Forest, Illinois 60045-5201 1-(800) GRAINGER, 1-(800) 472-4643, (847) 535-1000 www.grainger.com This file and any associated information and specifications are provided for reference and evaluation purposes only, and is subject to change without notice. Grainger makes no representations, warranties or guarantees as to the appropriateness, accuracy, completeness, or suitability for any purpose, of the file, information or specifications. You are solely responsible for the use of the file, information or specifications.

1.71

SCALE

30PK56
Sleev Anchor, Flat Hd, S, 3/8", 2-3/4", PK25

COMPONENT

UNIT
INCH
SHEET

1 of 1

Sleeve Anchor