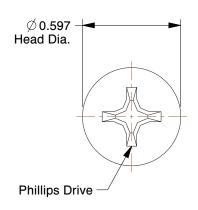

## NOTES:

1. EXPANSION ANCHOR HEAD STYLE: Flat Head Phillips

MATERIAL : Steel
 FINISH : Zinc Plated

4. MIN. EMBEDMENT: 1-1/4"

100 Grainger Parkway, Lake Forest, Illinois 60045-5201 1-(800) GRAINGER, 1-(800) 472-4643, (847) 535-1000 www.grainger.com This file and any associated information and specifications are provided for reference and evaluation purposes only, and is subject to change without notice. Grainger makes no representations, warranties or guarantees as to the appropriateness, accuracy, completeness, or suitability for any purpose, of the file, information or specifications. You are solely responsible for the use of the file, information or specifications.