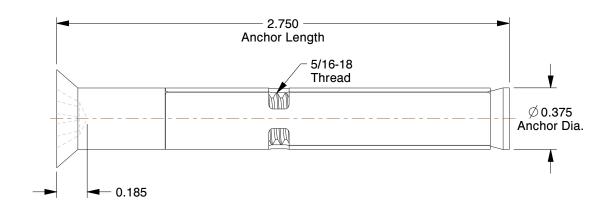

## NOTES:

1. EXPANSION ANCHOR HEAD STYLE: Flat Head Phillips

MATERIAL : Steel
 FINISH : Zinc Plated

4. MIN. EMBEDMENT: 1-1/4"

100 Grainger Parkway, Lake Forest, Illinois 60045-5201 1-(800) GRAINGER, 1-(800) 472-4643, (847) 535-1000 www.grainger.com This file and any associated information and specifications are provided for reference and evaluation purposes only, and is subject to change without notice. Grainger makes no representations, warranties or guarantees as to the appropriateness, accuracy, completeness, or suitability for any purpose, of the file, information or specifications. You are solely responsible for the use of the file, information or specifications.