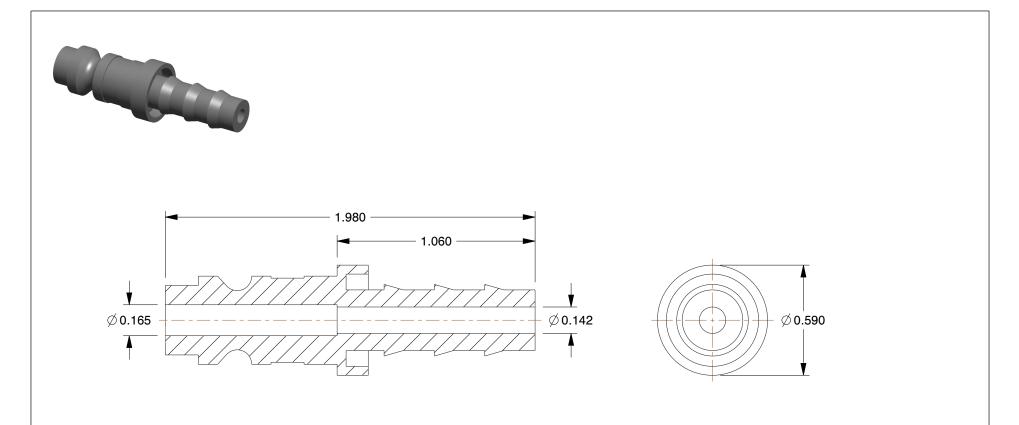

## NOTES:

- 1. BARB SIZE : 3/8
- 2. BODY SIZE : 3/8
- 3. MATERIAL : Steel
- 4. FINISH : Trivalent Chrome
- 5. INTERCHANGE TYPE : Tru-Flate-Automotive
- 6. HOSE CONNECTION : Push On
- 7. MAX. FLOW : 50 cfm
- 8. MAX. PRESSURE : 300 psi
- 9. TEMP. RANGE : -40° to 250°F
- 10. APPLICATION : Pneumatic