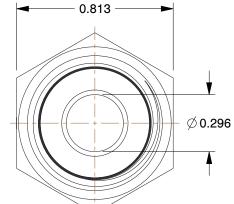

## NOTES:

- 1. PIPE SIZE : 3/8
- 2. BODY SIZE : 3/8
- 3. MATERIAL : Steel

- 4. FINISH : Trivalent Chrome
  5. PRODUCT GROUPING : Quick Coupler Plug
  6. INTERCHANGE TYPE : Tru-Flate-Automotive
  7. HOSE CONNECTION : (F)NPT

- 8. MAX. FLOW : 50 cfm 9. MAX. PRESSURE : 300 psi 10. TEMP. RANGE : -40° to 250°F

|                                                                                                                                  |                                                                                                                                                                                                                                                                                                                                       |                                                                                                                                                                                                                    | COMPONENT | Coupler Plug  | 9                                     |       |
|----------------------------------------------------------------------------------------------------------------------------------|---------------------------------------------------------------------------------------------------------------------------------------------------------------------------------------------------------------------------------------------------------------------------------------------------------------------------------------|--------------------------------------------------------------------------------------------------------------------------------------------------------------------------------------------------------------------|-----------|---------------|---------------------------------------|-------|
| <b>GRAINGER</b>                                                                                                                  | This file and any associated information and specifications<br>are provided for reference and evaluation purposes only,                                                                                                                                                                                                               | This drawing is the property of<br>GRAINGER. It contains confidential,<br>proprietary information that is<br>GRAINGER property. Do not disclose<br>to or duplicate for others except<br>as authorized by GRAINGER. |           |               |                                       | UNIT  |
| 100 Grainger Parkway, Lake Forest, Illinois 60045-5201<br>1-(800) GRAINGER, 1-(800) 472-4643, (847) 535-1000<br>www.grainger.com | and is subject to change without notice. Grainger makes<br>no representations, warranties or guarantees as to the<br>appropriateness, accuracy, completeness, or suitability<br>for any purpose, of the file, information or specifications.<br>You are solely responsible for the use of the file,<br>information or specifications. |                                                                                                                                                                                                                    |           |               |                                       | INCH  |
|                                                                                                                                  |                                                                                                                                                                                                                                                                                                                                       |                                                                                                                                                                                                                    |           |               |                                       | SHEET |
|                                                                                                                                  |                                                                                                                                                                                                                                                                                                                                       | SCALE                                                                                                                                                                                                              | 2.01      | Coupler Plug, | upler Plug, Steel, FNPT, 3/8 In. Pipe |       |