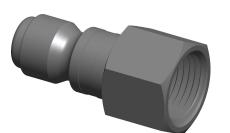

## NOTES:

- 1. PIPE SIZE : 3/8
- 2. BODY SIZE : 3/8
- 3. MATERIAL : Steel

- 4. FINISH : Trivalent Chrome
  5. PRODUCT GROUPING : Quick Coupler Plug
  6. INTERCHANGE TYPE : Tru-Flate-Automotive
  7. HOSE CONNECTION : (F)NPT

- 8. MAX. FLOW : 50 cfm 9. MAX. PRESSURE : 300 psi 10. TEMP. RANGE : -40° to 250°F

|                                                                                                                                  |                                                                                                                                                                                                                                                                                                                                       |                                                                                                                                                                                                                    | COMPONENT | Coupler Plug  | 9                                     |       |
|----------------------------------------------------------------------------------------------------------------------------------|---------------------------------------------------------------------------------------------------------------------------------------------------------------------------------------------------------------------------------------------------------------------------------------------------------------------------------------|--------------------------------------------------------------------------------------------------------------------------------------------------------------------------------------------------------------------|-----------|---------------|---------------------------------------|-------|
| <b>GRAINGER</b>                                                                                                                  | This file and any associated information and specifications<br>are provided for reference and evaluation purposes only,                                                                                                                                                                                                               | This drawing is the property of<br>GRAINGER. It contains confidential,<br>proprietary information that is<br>GRAINGER property. Do not disclose<br>to or duplicate for others except<br>as authorized by GRAINGER. |           |               |                                       | UNIT  |
| 100 Grainger Parkway, Lake Forest, Illinois 60045-5201<br>1-(800) GRAINGER, 1-(800) 472-4643, (847) 535-1000<br>www.grainger.com | and is subject to change without notice. Grainger makes<br>no representations, warranties or guarantees as to the<br>appropriateness, accuracy, completeness, or suitability<br>for any purpose, of the file, information or specifications.<br>You are solely responsible for the use of the file,<br>information or specifications. |                                                                                                                                                                                                                    |           |               |                                       | INCH  |
|                                                                                                                                  |                                                                                                                                                                                                                                                                                                                                       |                                                                                                                                                                                                                    |           |               |                                       | SHEET |
|                                                                                                                                  |                                                                                                                                                                                                                                                                                                                                       | SCALE                                                                                                                                                                                                              | 2.01      | Coupler Plug, | upler Plug, Steel, FNPT, 3/8 In. Pipe |       |