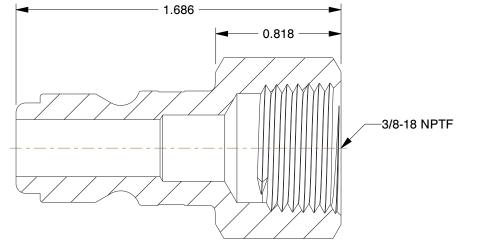

## NOTES:

- 1. PIPE SIZE : 3/8
- 2. BODY SIZE : 3/8
- 3. MATERIAL : Steel

- 4. FINISH : Trivalent Chrome
  5. PRODUCT GROUPING : Quick Coupler Plug
  6. INTERCHANGE TYPE : Tru-Flate-Automotive
  7. HOSE CONNECTION : (F)NPT

- 8. MAX. FLOW : 50 cfm 9. MAX. PRESSURE : 300 psi 10. TEMP. RANGE : -40° to 250°F

|                                                                                                                                  |                                                                                                                                                                                                                                                                                                                                       |                                                                                                                                                                                                                    | COMPONENT | Coupler Plug  | 9                                     |       |
|----------------------------------------------------------------------------------------------------------------------------------|---------------------------------------------------------------------------------------------------------------------------------------------------------------------------------------------------------------------------------------------------------------------------------------------------------------------------------------|--------------------------------------------------------------------------------------------------------------------------------------------------------------------------------------------------------------------|-----------|---------------|---------------------------------------|-------|
| <b>GRAINGER</b>                                                                                                                  | This file and any associated information and specifications<br>are provided for reference and evaluation purposes only,                                                                                                                                                                                                               | This drawing is the property of<br>GRAINGER. It contains confidential,<br>proprietary information that is<br>GRAINGER property. Do not disclose<br>to or duplicate for others except<br>as authorized by GRAINGER. |           |               |                                       | UNIT  |
| 100 Grainger Parkway, Lake Forest, Illinois 60045-5201<br>1-(800) GRAINGER, 1-(800) 472-4643, (847) 535-1000<br>www.grainger.com | and is subject to change without notice. Grainger makes<br>no representations, warranties or guarantees as to the<br>appropriateness, accuracy, completeness, or suitability<br>for any purpose, of the file, information or specifications.<br>You are solely responsible for the use of the file,<br>information or specifications. |                                                                                                                                                                                                                    |           |               |                                       | INCH  |
|                                                                                                                                  |                                                                                                                                                                                                                                                                                                                                       |                                                                                                                                                                                                                    |           |               |                                       | SHEET |
|                                                                                                                                  |                                                                                                                                                                                                                                                                                                                                       | SCALE                                                                                                                                                                                                              | 2.01      | Coupler Plug, | upler Plug, Steel, FNPT, 3/8 In. Pipe |       |